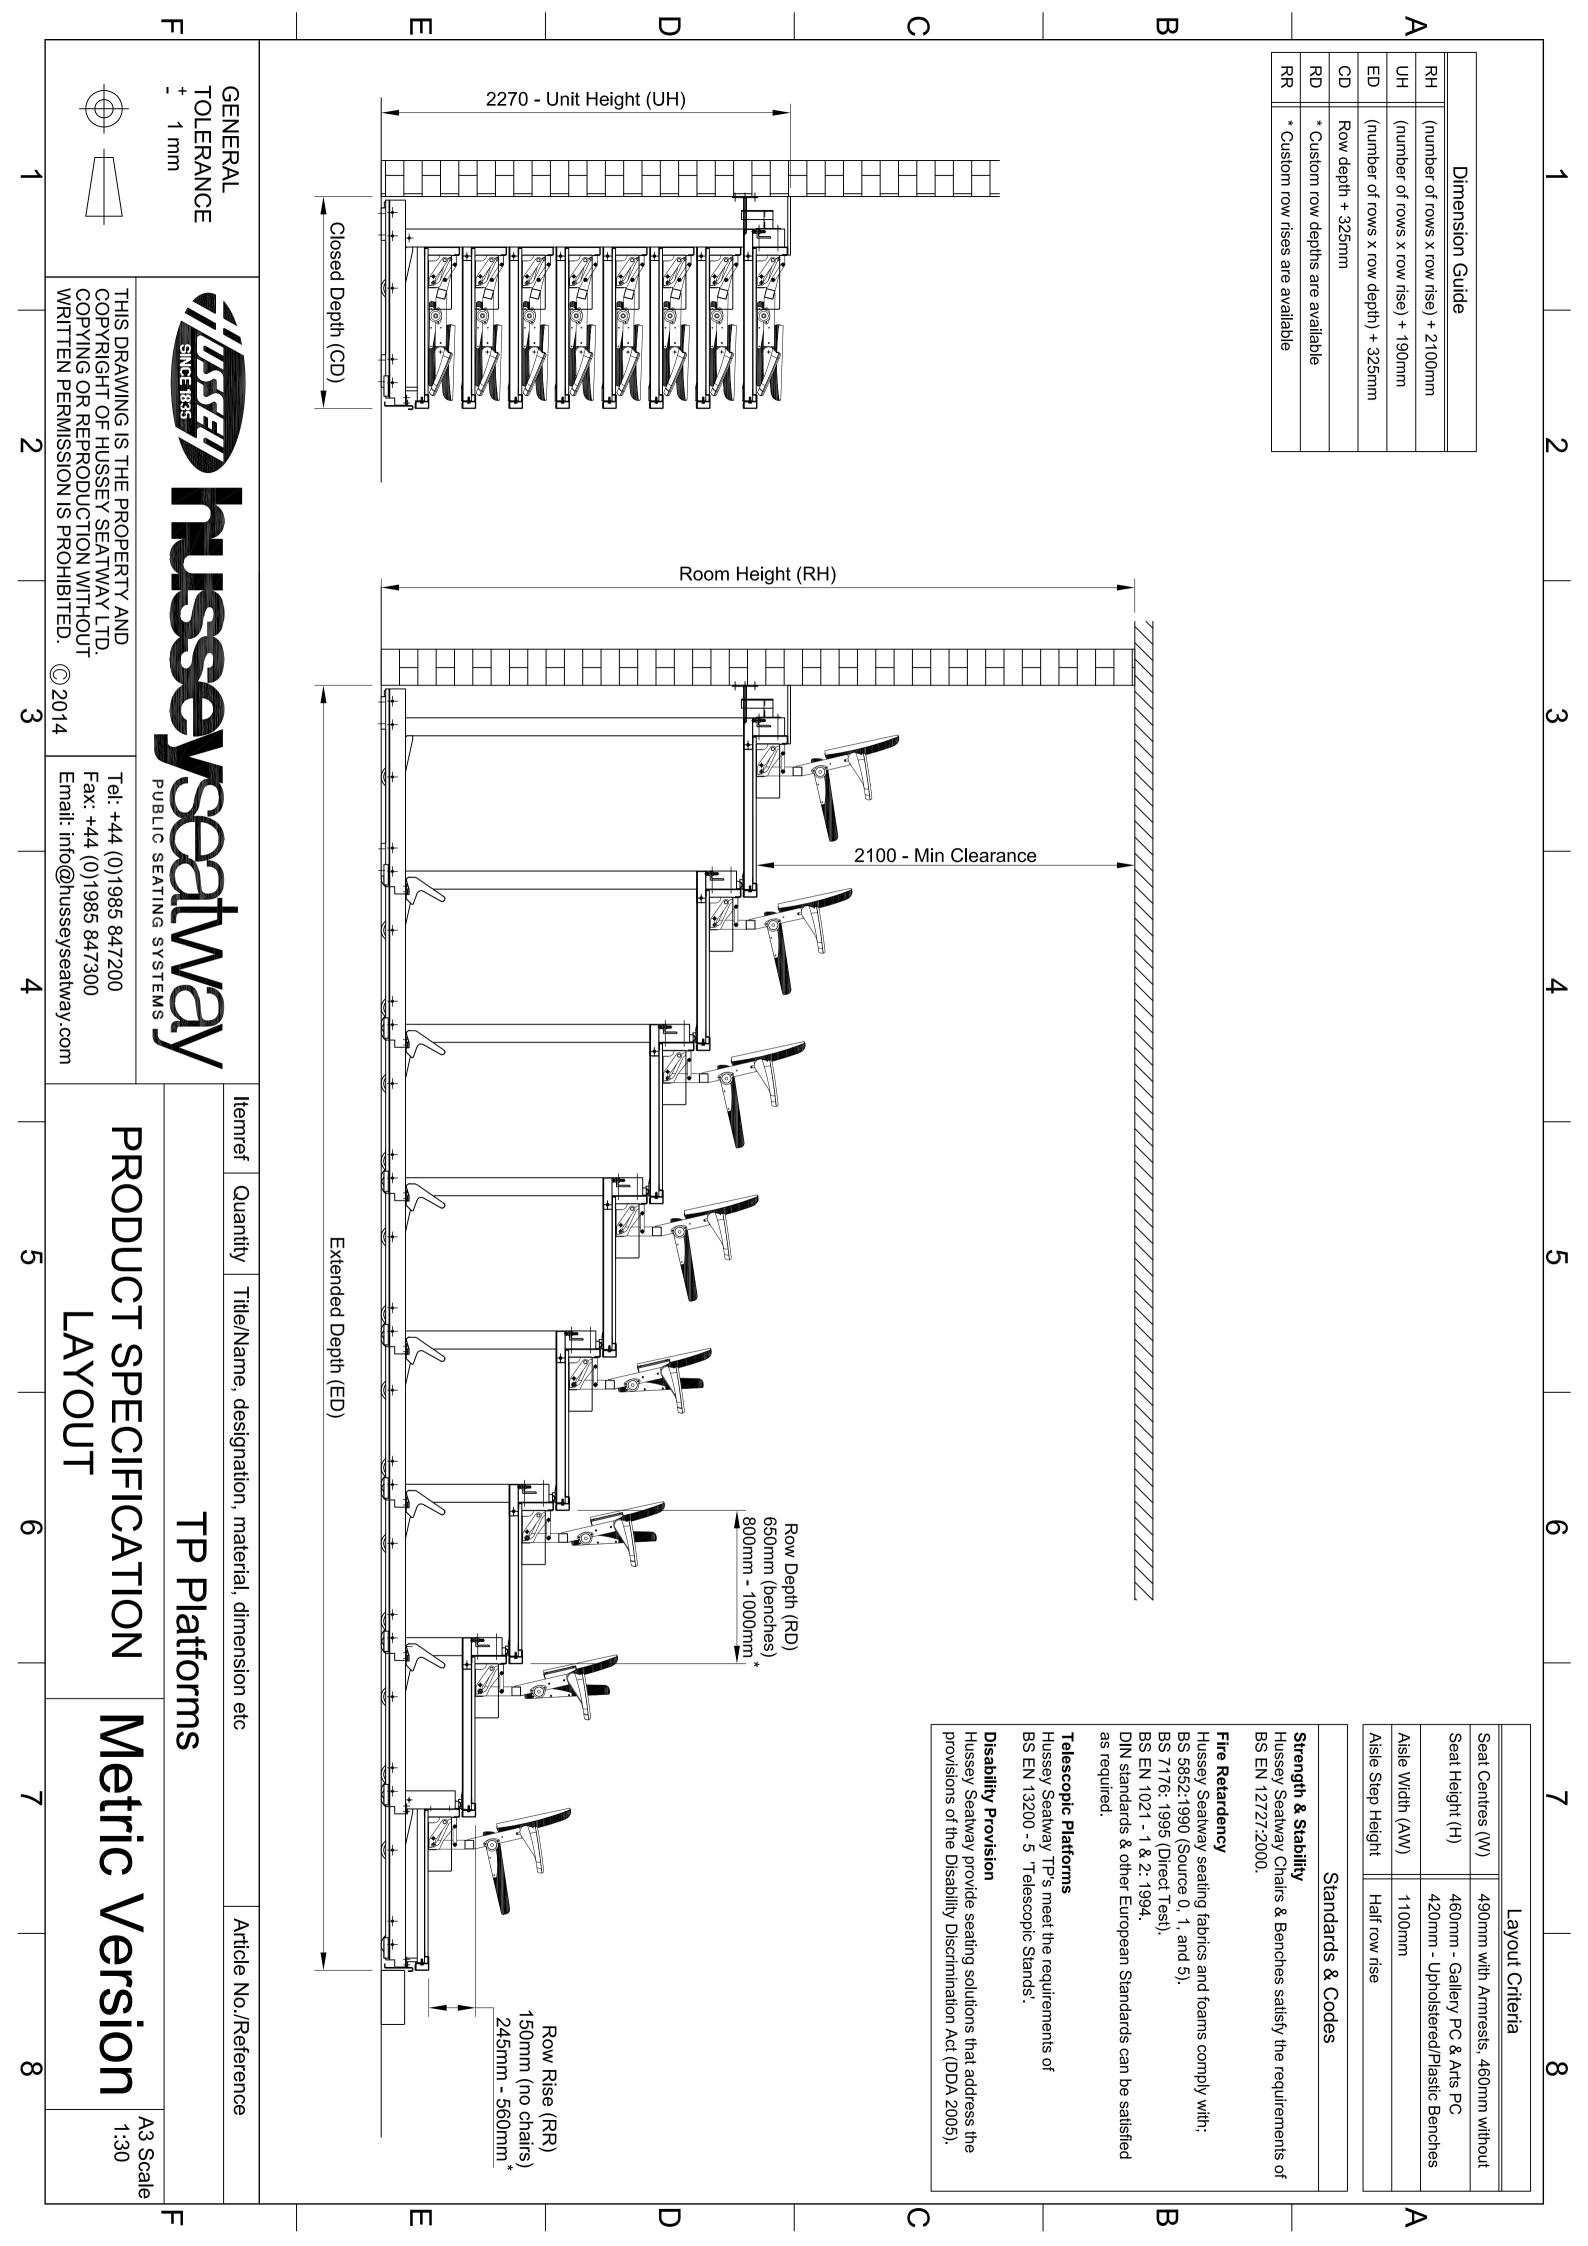

## STANDARD DIMENSIONS

- Row Rise: 10<sup>1</sup>/<sub>4</sub>", 11", 11<sup>6</sup>/<sub>8</sub>" & 12"
- Row Depth: 33<sup>1</sup>/<sub>2</sub>", 35<sup>1</sup>/<sub>2</sub>", 36" (70<sup>6</sup>/<sub>8</sub>", double depth)
- Closed Depth = row depth + 12<sup>6</sup>/<sub>8</sub>"
- Closed Height = (No of rows x Row Rise) +  $7^{1}/2^{"}$

## TECHNICAL

The Hussey Seatway TP system is designed to be customised and re-engineered easily, so please contact our technical department if these dimensions do not fit your requirement. For all technical details, please see the reverse side

### STANDARD DIMENSIONS

- Row Rise: 260,280, 300 & 320mm
- Row Depth: 850, 900, 915mm (1800mm double depth)
- Closed Depth = row depth + 325mm
- Closed Height = (No of rows x Row Rise) + 190mm