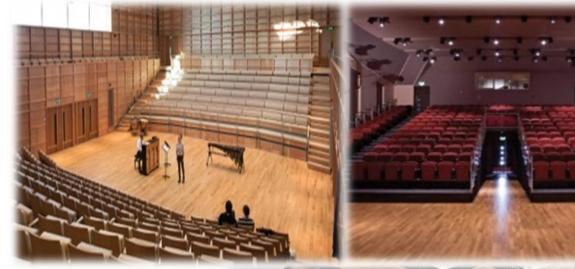

# **SEATWAY TP SYSTEM** – available in multiple variations

Hussey Seatway TP, theatre quality retractable platforms have been developed in the UK specifically for use in theatres and performing arts facilities where a stiffer, more solid feel to the structure is required. The platforms can accommodate our comprehensive range of bench and chair models providing a fully integrated solution. The TP platform systems can be opened and closed manually or by integral power that enables the transformation of empty halls to seated performance venues within minutes.

### A P P L I C A T I O N S

Seatway TP retractable seating is suitable for a range of applications the require both seated audiences and multipurpose floor space.

#### APPLICATIONS

Seatway TP retractable seating is suitable for a range of applications the require both seated audiences and multipurpose floor space.