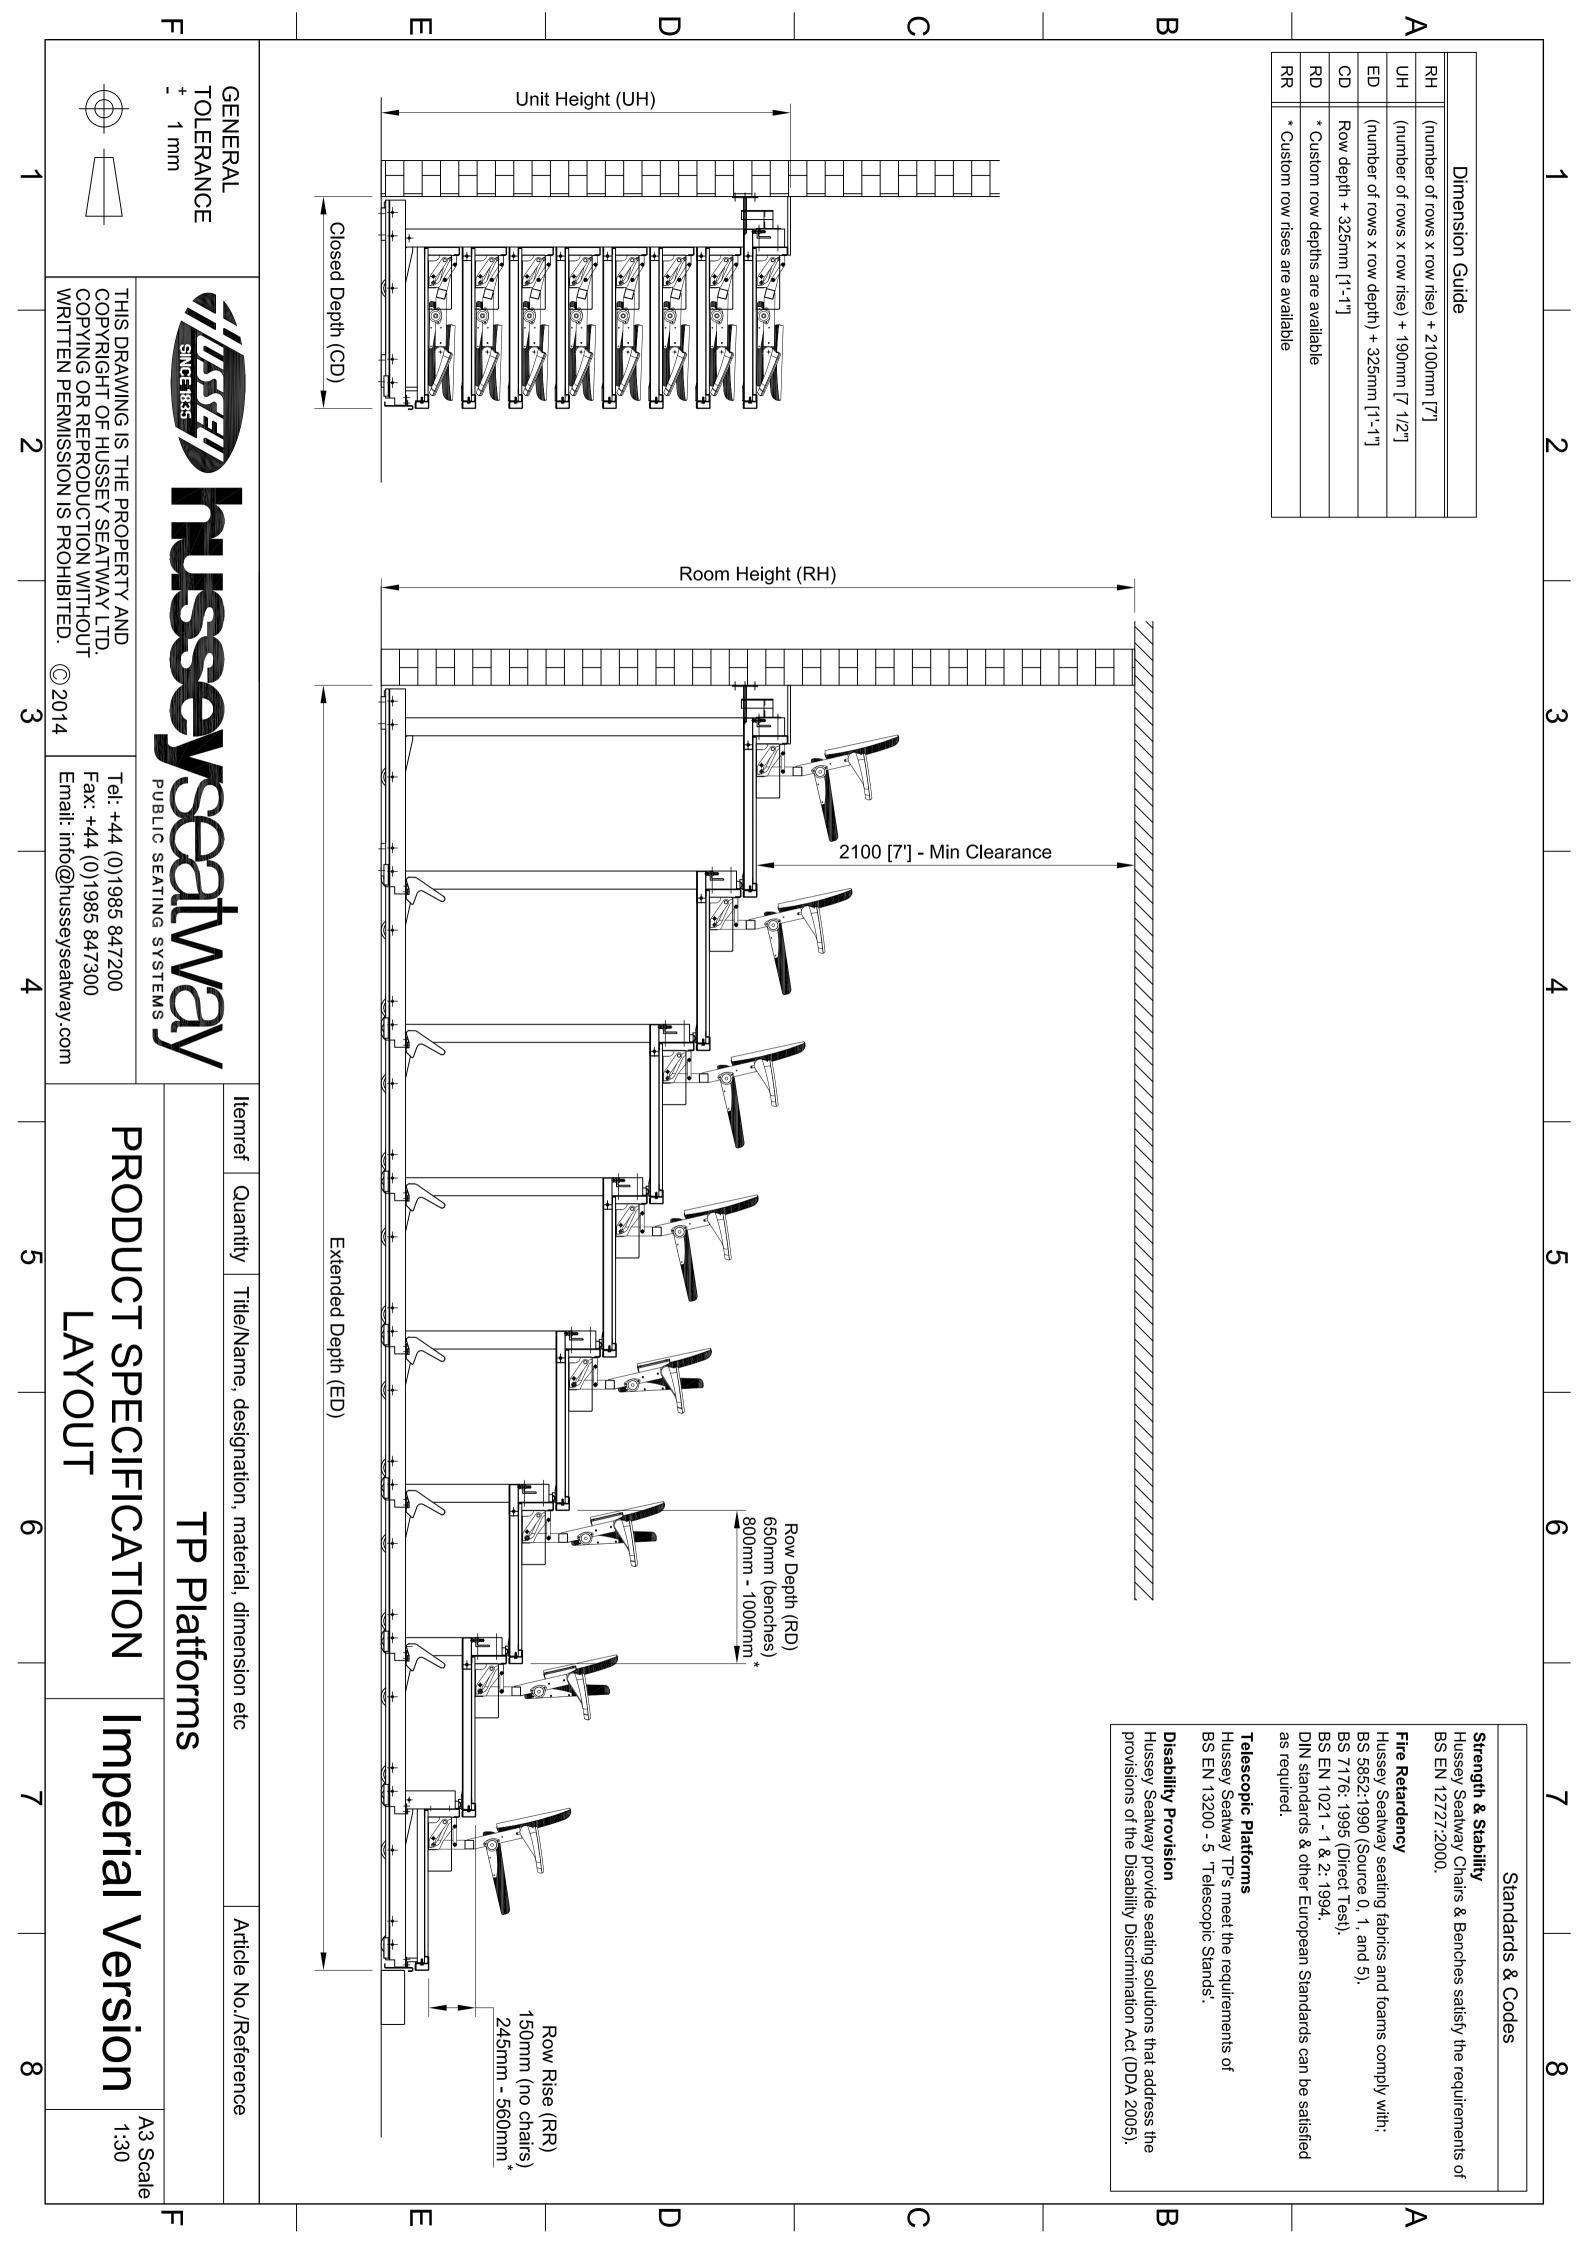

## STANDARD DIMENSIONS

- Row Rise: 10<sup>1</sup>/<sub>4</sub>", 11", 11<sup>6</sup>/<sub>8</sub>" & 12"
- Row Depth: 33<sup>1</sup>/<sub>2</sub>", 35<sup>1</sup>/<sub>2</sub>", 36" (70<sup>6</sup>/<sub>8</sub>", double depth)
- Closed Depth = row depth + 12<sup>6</sup>/<sub>8</sub>"
- Closed Height = (No of rows x Row Rise) +  $7^{1}/2^{"}$

## TECHNICAL

The Hussey Seatway TP system is designed to be customised and re-engineered easily, so please contact our technical department if these dimensions do not fit your requirement. For all technical details, please see the reverse side

### STANDARD DIMENSIONS

- Row Rise: 260,280, 300 & 320mm
- Row Depth: 850, 900, 915mm (1800mm double depth)
- Closed Depth = row depth + 325mm
- Closed Height = (No of rows x Row Rise) + 190mm