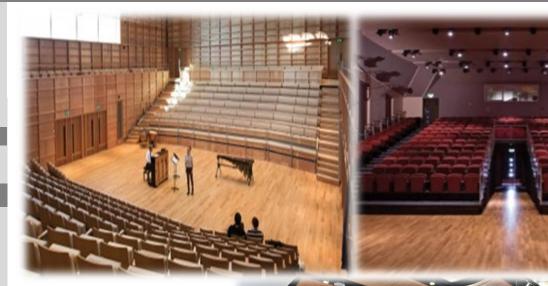

# **SEATWAY TP SYSTEM** – available in multiple variations

Hussey Seatway TP, theatre quality retractable platforms have been developed in the UK specifically for use in theatres and performing arts facilities where a stiffer, more solid feel to the structure is required. The platforms can accommodate our comprehensive range of bench and chair models providing a fully integrated solution. The TP platform systems can be opened and closed manually or by integral power that enables the transformation of empty halls to seated performance venues within minutes.

### A P P L I C A T I O N S

Seatway TP retractable seating is suitable for a range of applications the require both seated audiences and multipurpose floor space.

#### APPLICATIONS

Seatway TP retractable seating is suitable for a range of applications the require both seated audiences and multipurpose floor space.