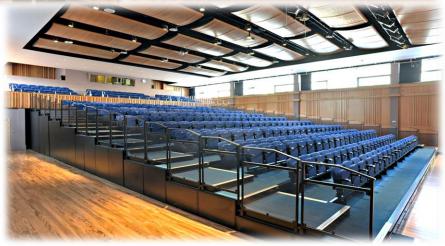

### FEATURES

- Distinctive fully welded platform design
- Adjustable cantilevers on every row to compensate for any floor deviances
- Parallel guidance system for straight line operation
- Stiff and dynamically correct under-structure with unique space frame construction methods
- Row to row, parallel and vertical, column interlock
- All metal work powder coated as standard
- Non marking polyurethane wheels

### ACCESSORIES

- Front, side and rear safety rails
- Integral power or manual operation
- Fascia panel systems
- Aisle lighting
- Flex rows for wheelchair spaces
- Electronic partial opening feature

#### FEATURES

- Distinctive fully welded platform design
- Adjustable cantilevers on every row to compensate for any floor deviances
- Parallel guidance system for straight line operation
- Stiff and dynamically correct under-structure with unique space frame construction methods
- Row to row, parallel and vertical, column interlock
- All metal work powder coated as standard
- Non marking polyurethane wheels