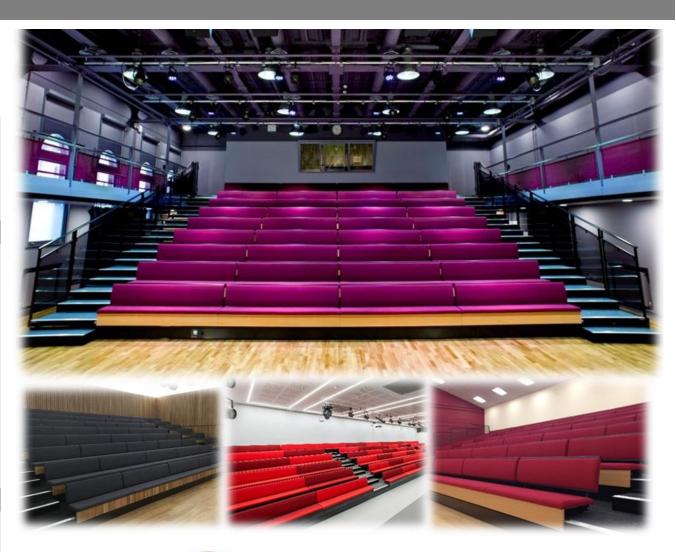

# **CLUB BENCH** – available in retractable and fixed applications

Club Bench is a premium specification upholstered bench and backrest seating system designed for use with Hussey Maxam Plus and Seatway TP theatre quality retractable platforms. The product features a full depth backrest providing optimum support for the audience. The efficient design enables the product to be used on a minimum retractable row rise of 244mm.

## APPLICATIONS

The Club Bench provides comfortable seating with the flexibility of tailoring the seating space to suit children and adults, as required. Designed for use in schools and theatres, the Club Bench will also suit multi-purpose venues where flexibility and good aesthetics are importnat.

### FEATURES

- Seat centres from 450mm
- Preformed plywood, seat and back structure with fully contoured foam and upholstery
- Manual folding backrest
- Steel framed backrest frame that prevents foot damage from the occupants on the row behind
- Integral fascia board
- Specify Maxam Plus telescopic platforms with 244mm or 295mm rise and 838mm row depth (or)
- Specify Seatway TP, theatre quality, retractable platforms with a 260 to 400mm rise and 850mm row depth or greater
- A tread mounted, fixed version is available

## ΟΡΤΙΟΝΣ

- Available without backrests for narrow row depths
- Seat numbers and row letters
- Custom powder coat colours
- Sponsor plaques

#### FINISHES

- Fabric from the Laser N range by Fidivi
- Customers own choice of fabric can also be specified
- Metalwork: Satin back powder coat
- Laminate veneer or painted fascia