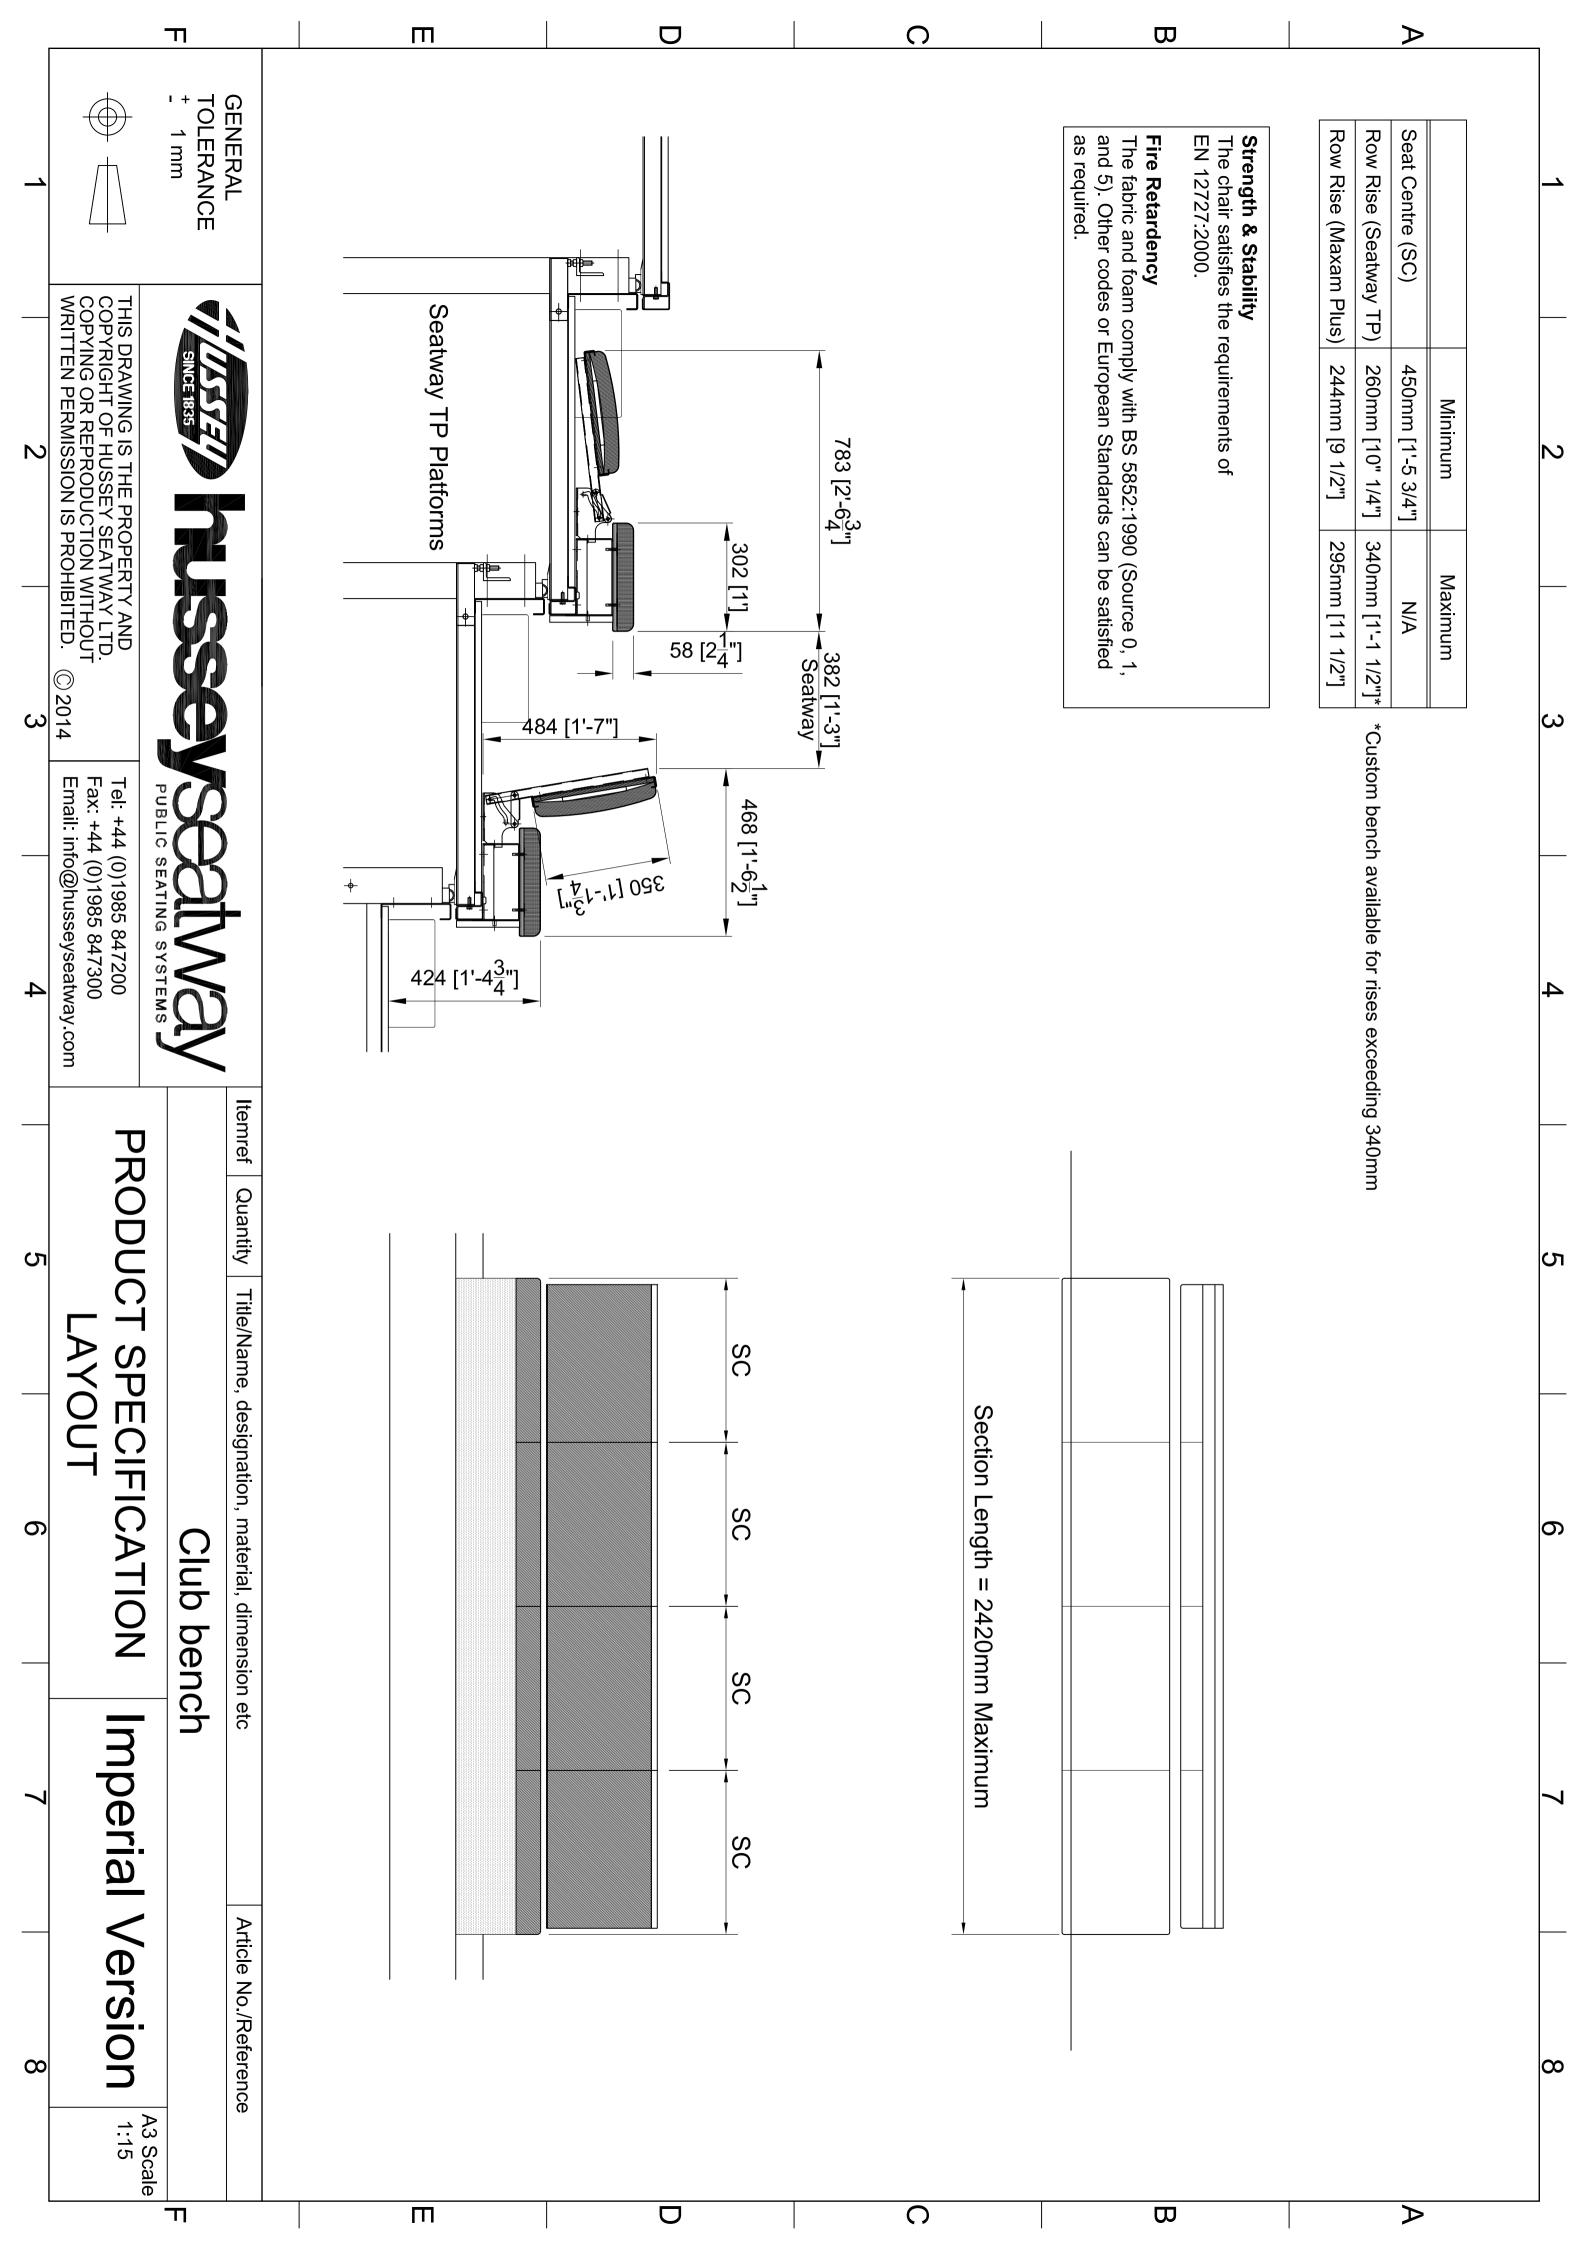

### FEATURES

- Seat centres from 18"
- Preformed plywood, seat and back structure with fully contoured foam and upholstery
- Manual folding backrest
- Steel framed backrest frame that prevents foot damage from the occupants on the row behind
- Integral fascia board
- Specify Maxam Plus telescopic platforms with  $95/_8$ " or  $116/_8$ " rise and 33" row depth (or)
- Specify Seatway TP, theatre quality, retractable platforms with a  $10^{1}/_{4}$  " to  $15^{6}/_{8}$  " rise and  $33^{1}/_{2}$  " row depth or greater
- A tread mounted, fixed version is available

### FEATURES

- Seat centres from 450mm
- Preformed plywood, seat and back structure with fully contoured foam and upholstery
- Manual folding backrest
- Steel framed backrest frame that prevents foot damage from the occupants on the row behind
- Integral fascia board
- Specify Maxam Plus telescopic platforms with 244mm or 295mm rise and 838mm row depth (or)
- Specify Seatway TP, theatre quality, retractable platforms with a 260 to 400mm rise and 850mm row depth or greater
- A tread mounted, fixed version is available