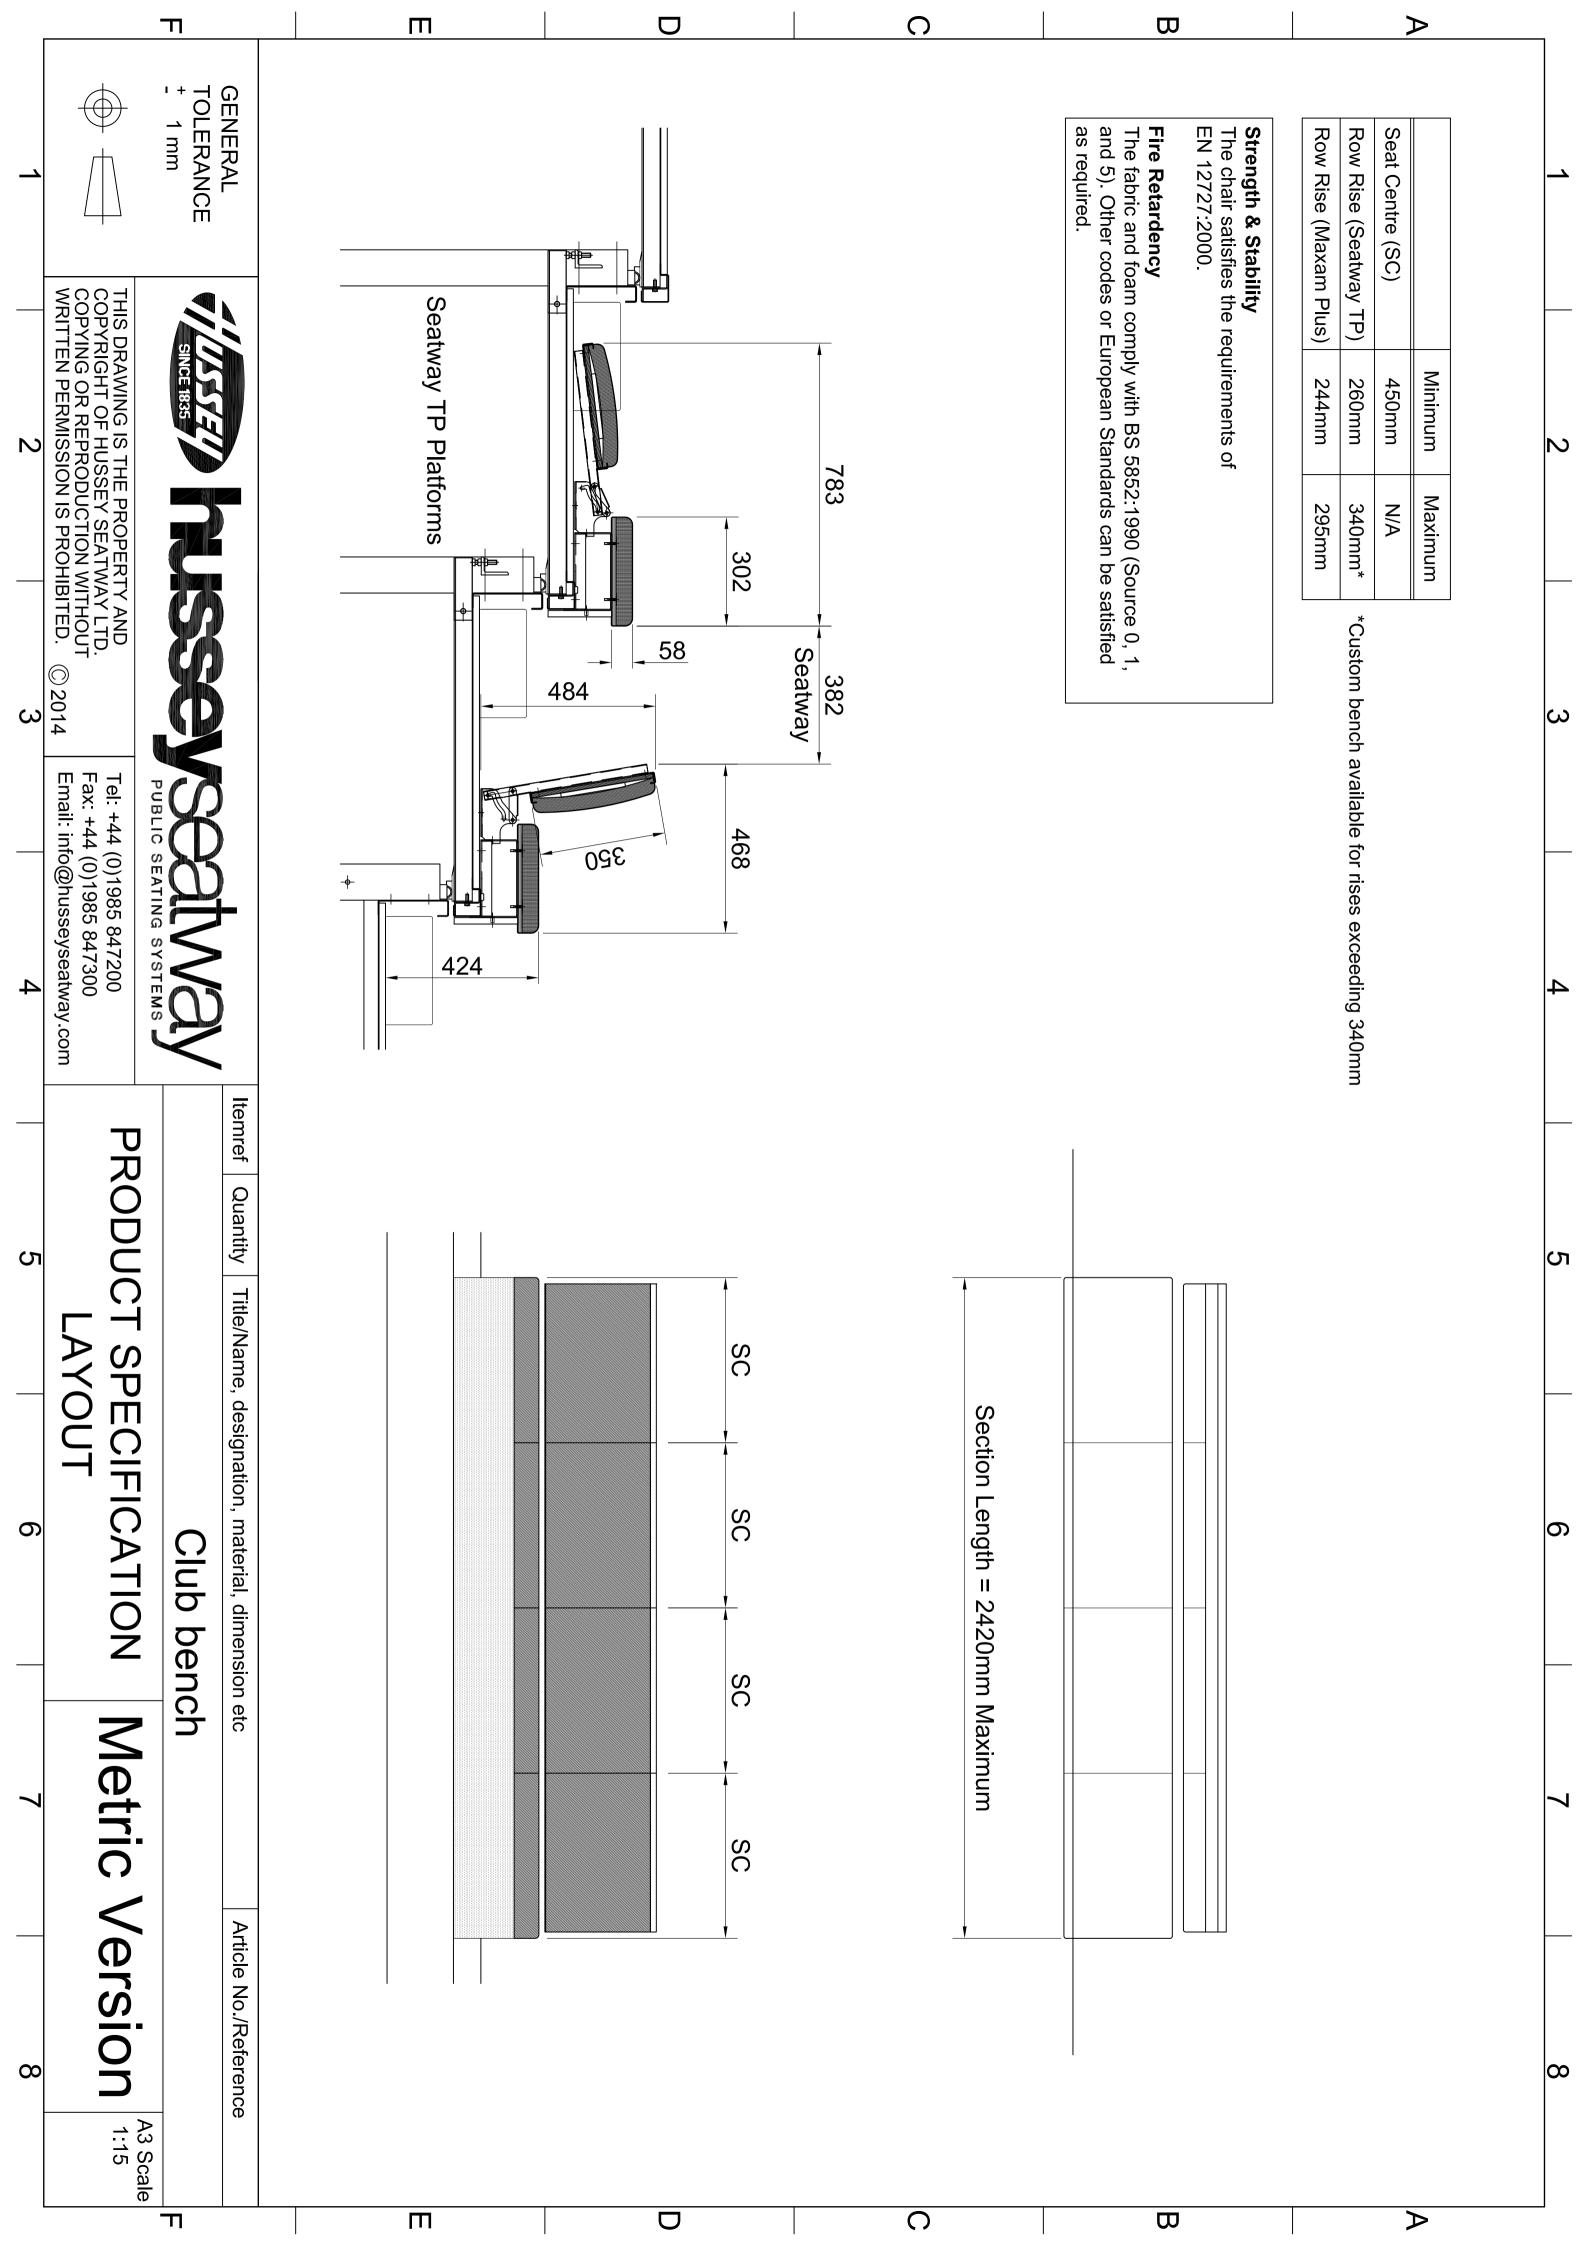

### FEATURES

- Seat centres from 18"
- Preformed plywood, seat and back structure with fully contoured foam and upholstery
- Manual folding backrest
- Steel framed backrest frame that prevents foot damage from the occupants on the row behind
- Integral fascia board
- Specify Maxam Plus telescopic platforms with  $95/_8$ " or  $116/_8$ " rise and 33" row depth (or)
- Specify Seatway TP, theatre quality, retractable platforms with a  $10^{1}/_{4}$  " to  $15^{6}/_{8}$  " rise and  $33^{1}/_{2}$  " row depth or greater
- A tread mounted, fixed version is available

### FEATURES

- Seat centres from 450mm
- Preformed plywood, seat and back structure with fully contoured foam and upholstery
- Manual folding backrest
- Steel framed backrest frame that prevents foot damage from the occupants on the row behind
- Integral fascia board
- Specify Maxam Plus telescopic platforms with 244mm or 295mm rise and 838mm row depth (or)
- Specify Seatway TP, theatre quality, retractable platforms with a 260 to 400mm rise and 850mm row depth or greater
- A tread mounted, fixed version is available