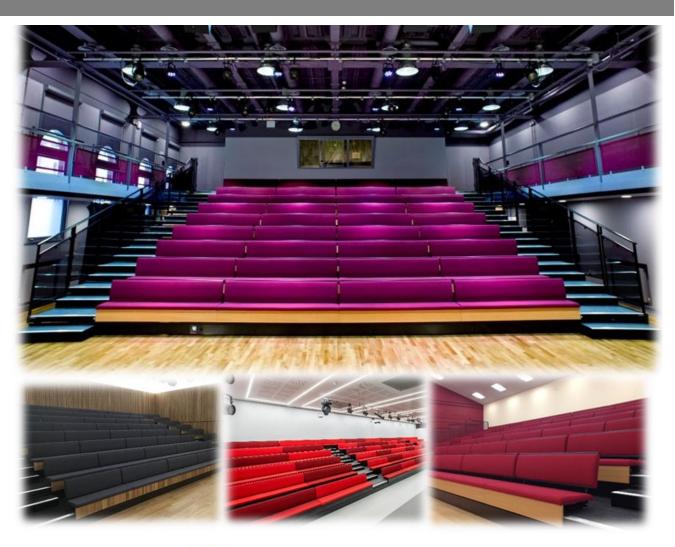

# **CLUB BENCH** – available in retractable and fixed applications

Club Bench is a premium specification upholstered bench and backrest seating system designed for use with Hussey Maxam Plus and Seatway TP theatre quality retractable platforms. The product features a full depth backrest providing optimum support for the audience. The efficient design enables the product to be used on a minimum retractable row rise of  $9^5/_8$ ".

## A P P L I C A T I O N S

The Club Bench provides comfortable seating with the flexibility of tailoring the seating space to suit children and adults, as required. Designed for use in schools and theatres, the Club Bench will also suit multi-purpose venues where flexibility and good aesthetics are important.

### FEATURES

- Seat centres from 18"
- Preformed plywood, seat and back structure with fully contoured foam and upholstery
- Manual folding backrest
- Steel framed backrest frame that prevents foot damage from the occupants on the row behind
- Integral fascia board
- Specify Maxam Plus telescopic platforms with  $95/_8$ " or  $116/_8$ " rise and 33" row depth (or)
- Specify Seatway TP, theatre quality, retractable platforms with a  $10^{1}/_{4}$  " to  $15^{6}/_{8}$  " rise and  $33^{1}/_{2}$  " row depth or greater
- A tread mounted, fixed version is available

# ΟΡΤΙΟΝS

- Available without backrests for narrow row depths
- Seat numbers and row letters
- Custom powder coat colours
- Sponsor plaques

## FINISHES

- Fabric from the Laser Ni range by Fidivi
- Customers own choice of fabric can also be specified
- Metalwork: Satin back powder coat
- Laminate veneer or painted fascia