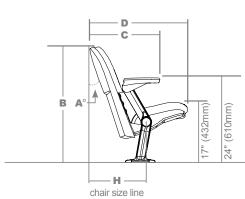

#### extreme series dimensional data

Three adjustable back angles (21°,18° and 15°) are provided to enhance spectator comfort and meet facility layout requirements.

Hussey's three quarter safety fold seat with full fold range of motion provides ease of access

| A°  | В             | С             | D             | E             | F             | G             | H             |
|-----|---------------|---------------|---------------|---------------|---------------|---------------|---------------|
| 21° | 33" 838mm     | 19 7/8 505mm  | 27 7/8" 709mm | 22 3/4" 578mm | 30 7/8" 784mm | 31 5/8" 803mm | 16" 406mm     |
| 18º | 33 3/4" 857mm | 18 3/4 476mm  | 26 3/4" 680mm | 21 5/8" 549mm | 29 3/4" 756mm | 30 1/2" 775mm | 14 7/8" 378mm |
| 15° | 34 1/2" 876mm | 17 5/8" 448mm | 25 5/8" 651mm | 20 1/2" 521mm | 28 5/8" 727mm | 29 3/8" 746mm | 13 3/4" 349mm |
| 21° | 36" 915mm     | 21" 534mm     | 29" 734mm     | 23 7/8" 607mm | 32" 813mm     | 32 3/4" 832mm | 17 1/8" 435mm |
| 18° | 36 3/4" 934mm | 19 3/4" 502mm | 27 3/4" 705mm | 22 5/8" 575mm | 30 3/4" 781mm | 31 1/2" 800mm | 15 7/8" 403mm |
| 15° | 37 1/2" 953mm | 18 1/2" 470mm | 26 1/2" 673mm | 21 3/8" 543mm | 29 1/2" 749mm | 30 1/4" 768mm | 14 5/8" 372mm |