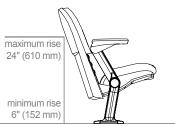

#### extreme series dimensional data

Three adjustable back angles (21°,18° and 15°) are provided to enhance spectator comfort and meet facility layout requirements.

Hussey's three quarter safety fold seat with full fold range of motion provides ease of access

| A°  | В             | С             | D             | E             | F             | G             | H             |
|-----|---------------|---------------|---------------|---------------|---------------|---------------|---------------|
| 21° | 33" 838mm     | 19 7/8 505mm  | 27 7/8" 709mm | 22 3/4" 578mm | 30 7/8" 784mm | 31 5/8" 803mm | 16" 406mm     |
| 18º | 33 3/4" 857mm | 18 3/4 476mm  | 26 3/4" 680mm | 21 5/8" 549mm | 29 3/4" 756mm | 30 1/2" 775mm | 14 7/8" 378mm |
| 15° | 34 1/2" 876mm | 17 5/8" 448mm | 25 5/8" 651mm | 20 1/2" 521mm | 28 5/8" 727mm | 29 3/8" 746mm | 13 3/4" 349mm |
| 21° | 36" 915mm     | 21" 534mm     | 29" 734mm     | 23 7/8" 607mm | 32" 813mm     | 32 3/4" 832mm | 17 1/8" 435mm |
| 18° | 36 3/4" 934mm | 19 3/4" 502mm | 27 3/4" 705mm | 22 5/8" 575mm | 30 3/4" 781mm | 31 1/2" 800mm | 15 7/8" 403mm |
| 15° | 37 1/2" 953mm | 18 1/2" 470mm | 26 1/2" 673mm | 21 3/8" 543mm | 29 1/2" 749mm | 30 1/4" 768mm | 14 5/8" 372mm |