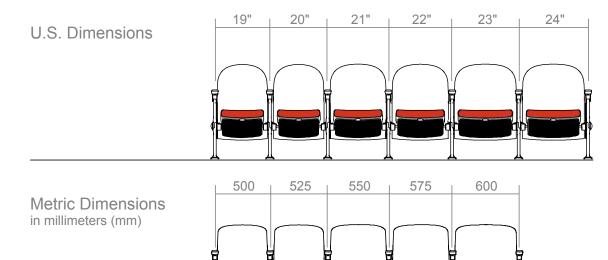

#### extreme series dimensional data

Three adjustable back angles (21°,18° and 15°) are provided to enhance spectator comfort and meet facility layout requirements.

Hussey's three quarter safety fold seat with full fold range of motion provides ease of access

| A°  | В             | С             | D             | E             | F             | G             | H             |
|-----|---------------|---------------|---------------|---------------|---------------|---------------|---------------|
| 21° | 33" 838mm     | 19 7/8 505mm  | 27 7/8" 709mm | 22 3/4" 578mm | 30 7/8" 784mm | 31 5/8" 803mm | 16" 406mm     |
| 18º | 33 3/4" 857mm | 18 3/4 476mm  | 26 3/4" 680mm | 21 5/8" 549mm | 29 3/4" 756mm | 30 1/2" 775mm | 14 7/8" 378mm |
| 15° | 34 1/2" 876mm | 17 5/8" 448mm | 25 5/8" 651mm | 20 1/2" 521mm | 28 5/8" 727mm | 29 3/8" 746mm | 13 3/4" 349mm |
| 21° | 36" 915mm     | 21" 534mm     | 29" 734mm     | 23 7/8" 607mm | 32" 813mm     | 32 3/4" 832mm | 17 1/8" 435mm |
| 18° | 36 3/4" 934mm | 19 3/4" 502mm | 27 3/4" 705mm | 22 5/8" 575mm | 30 3/4" 781mm | 31 1/2" 800mm | 15 7/8" 403mm |
| 15° | 37 1/2" 953mm | 18 1/2" 470mm | 26 1/2" 673mm | 21 3/8" 543mm | 29 1/2" 749mm | 30 1/4" 768mm | 14 5/8" 372mm |