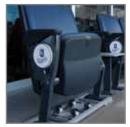

#### extreme series dimensional data

Three adjustable back angles (21°,18° and 15°) are provided to enhance spectator comfort and meet facility layout requirements.

Hussey's three quarter safety fold seat with full fold range of motion provides ease of access

| A°  | В             | С             | D             | E             | F             | G             | H             |
|-----|---------------|---------------|---------------|---------------|---------------|---------------|---------------|
| 21° | 33" 838mm     | 19 7/8 505mm  | 27 7/8" 709mm | 22 3/4" 578mm | 30 7/8" 784mm | 31 5/8" 803mm | 16" 406mm     |
| 18º | 33 3/4" 857mm | 18 3/4 476mm  | 26 3/4" 680mm | 21 5/8" 549mm | 29 3/4" 756mm | 30 1/2" 775mm | 14 7/8" 378mm |
| 15° | 34 1/2" 876mm | 17 5/8" 448mm | 25 5/8" 651mm | 20 1/2" 521mm | 28 5/8" 727mm | 29 3/8" 746mm | 13 3/4" 349mm |
| 21° | 36" 915mm     | 21" 534mm     | 29" 734mm     | 23 7/8" 607mm | 32" 813mm     | 32 3/4" 832mm | 17 1/8" 435mm |
| 18° | 36 3/4" 934mm | 19 3/4" 502mm | 27 3/4" 705mm | 22 5/8" 575mm | 30 3/4" 781mm | 31 1/2" 800mm | 15 7/8" 403mm |
| 15° | 37 1/2" 953mm | 18 1/2" 470mm | 26 1/2" 673mm | 21 3/8" 543mm | 29 1/2" 749mm | 30 1/4" 768mm | 14 5/8" 372mm |