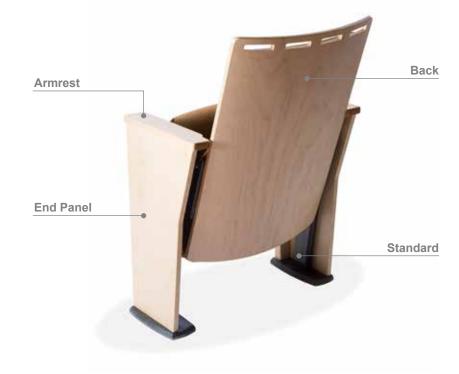

# The Quattro® Art Series Follow the numbers to build your perfect chair.

| Example Base Model #: Quattro ARI          |         |        |        | <u>RO5</u> | <u>R</u> L | <u>5</u> | 1  |
|--------------------------------------------|---------|--------|--------|------------|------------|----------|----|
| (Info. from selector)                      |         | Series | Series |            | 4.         | 5.       | 6. |
| Base Model Number:                         | Quattro | Series | S      | 1.         | 4.         | 5.       | 6. |
| Extended Model Number Quattro Art Series 1 |         | 3 4    | 5      | 5a         | 5b 6       | 6a 7     | 8  |
| Accessories                                |         |        |        |            |            |          |    |

# Options & Accessories