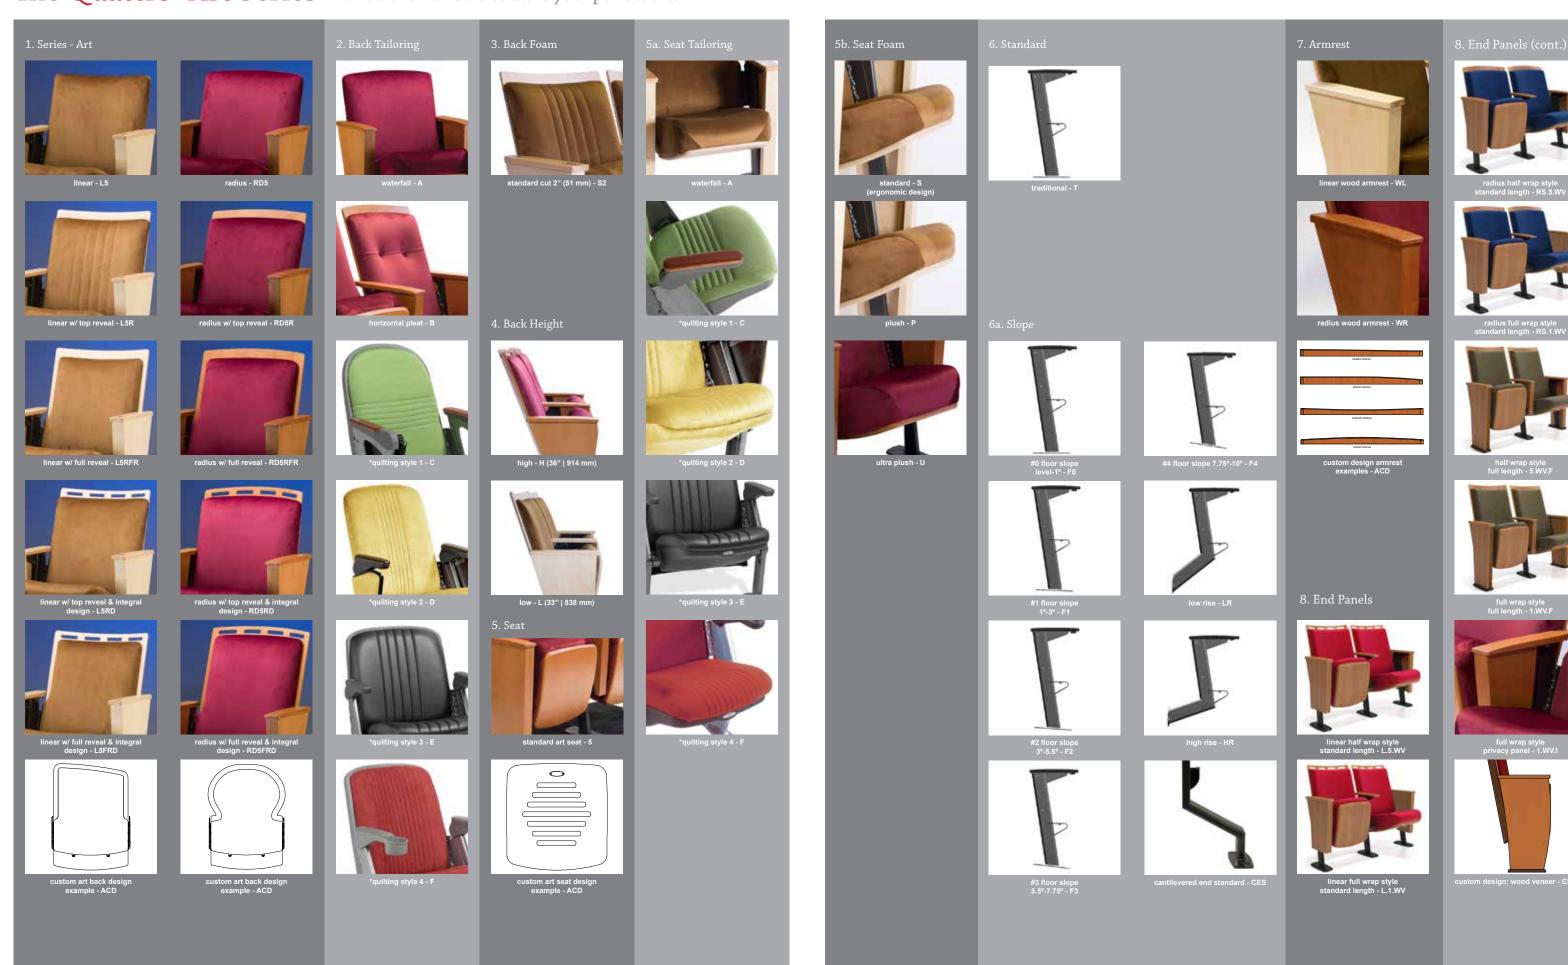

# The Quattro® Art Series Follow the numbers to build your perfect chair.

| Example Base Model #: Quattro ARI          |         |        |        | <u>RO5</u> | <u>R</u> L | <u>5</u> | 1  |
|--------------------------------------------|---------|--------|--------|------------|------------|----------|----|
| (Info. from selector)                      |         | Series | Series |            | 4.         | 5.       | 6. |
| Base Model Number:                         | Quattro | Series | S      | 1.         | 4.         | 5.       | 6. |
| Extended Model Number Quattro Art Series 1 |         | 3 4    | 5      | 5a         | 5b 6       | 6a 7     | 8  |
| Accessories                                |         |        |        |            |            |          |    |