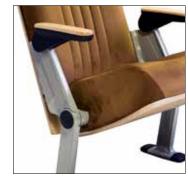

### **Accent Colors**

Contrasting

Monochromatic

Customize your Quattro Art collection chair with a monochromatic or contrasting color scheme via your choice of accent component polymer colors (Quattro axis point, foot caps, arm base).