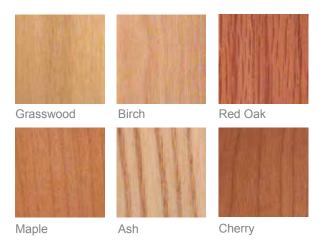

#### Wood\*

When specifying a wood veneer back or wood arm rest, choose from six different species and a huge variety of available stains.

\*Printed versions of paint color, surface materials, and wood grains and colors can vary widely from production materials. Please refer to production sample chips for true reference.