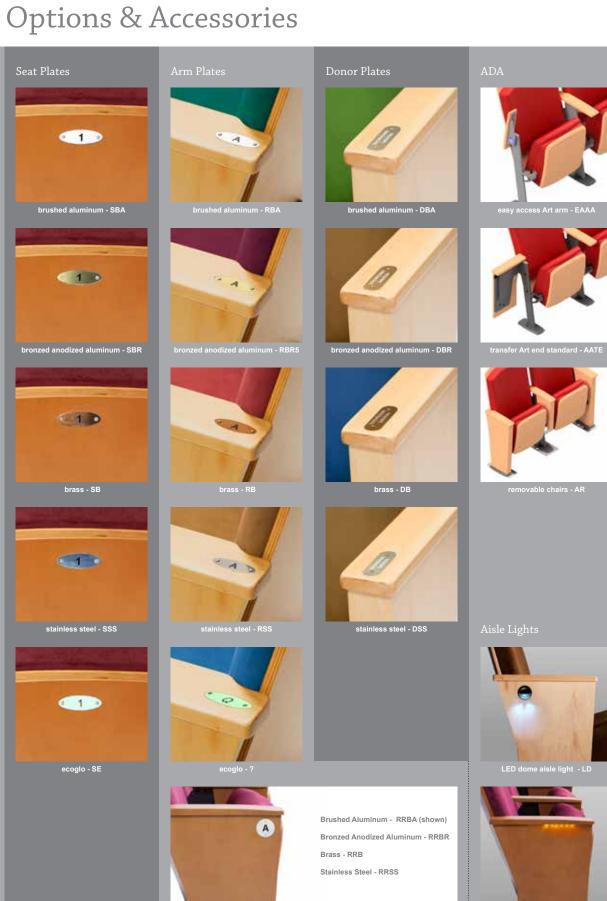

# THE QUATTRO ART SERIES

## PRODUCT SELECTOR



#### **Welcome to the Quattro Art Series**

Introducing Linear and Radius, two chair families that echo subtle variations in the design elements most sought after for today's theaters, auditoriums, and performing arts venues. Using the product selector worksheet plus the multiple live areas for standard customization, we'll collaborate to create a product that will satisfy even the wildest of imaginations. For more ideas on chair configurations and design inspiration, be sure to look through the new Quattro Art Collection catalog.



# The Quattro® Art Series Follow the numbers to build your perfect chair.









| Example Base Model #: Quattro ARI          |         |        |        | <u>RO5</u> | <u>R</u> L | <u>5</u> | 1  |
|--------------------------------------------|---------|--------|--------|------------|------------|----------|----|
| (Info. from selector)                      |         | Series | Series |            | 4.         | 5.       | 6. |
| Base Model Number:                         | Quattro | Series | S      | 1.         | 4.         | 5.       | 6. |
| Extended Model Number Quattro Art Series 1 |         | 3 4    | 5      | 5a         | 5b 6       | 6a 7     | 8  |
| Accessories                                |         |        |        |            |            |          |    |

Fabric Mill:\_

POLYMER | Foot Cover

Polymer Color: Graphite



Total Number of Chairs: To