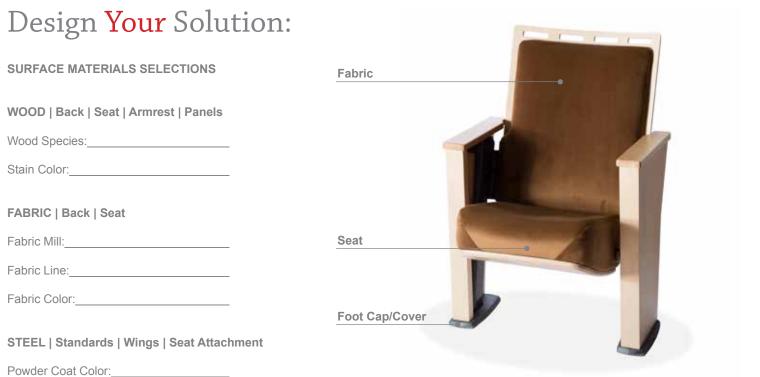

Fabric Mill:\_

POLYMER | Foot Cover

Polymer Color: Graphite

Total Number of Chairs: Total Seating Rows:\_

#### Wood\*

When specifying a wood veneer back or wood arm rest, choose from six different species and a huge variety of available stains.

\*Printed versions of paint color, surface materials, and wood grains and colors can vary widely from production materials. Please refer to production sample chips for true reference.