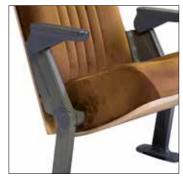

### **Accent Colors**

Contrasting

Monochromatic

Customize your Quattro Art collection chair with a monochromatic or contrasting color scheme via your choice of accent component polymer colors (Quattro axis point, foot caps, arm base).