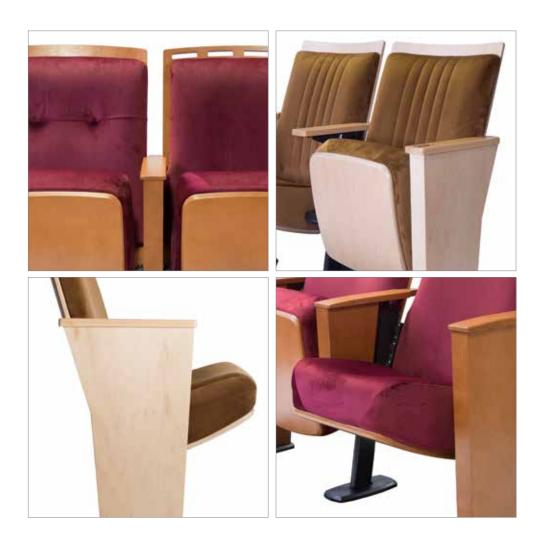

#### **Welcome to the Quattro Art Series**

Introducing Linear and Radius, two chair families that echo subtle variations in the design elements most sought after for today's theaters, auditoriums, and performing arts venues. Using the product selector worksheet plus the multiple live areas for standard customization, we'll collaborate to create a product that will satisfy even the wildest of imaginations. For more ideas on chair configurations and design inspiration, be sure to look through the new Quattro Art Collection catalog.