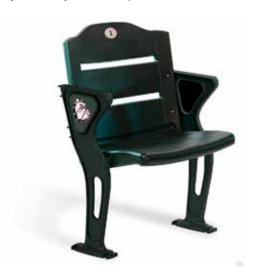

#### **Preferred Seating**

Fusion also creates impressive and comfortable preferred seating areas. These areas often bring in more revenue for boosters and team funds.

Legend™ features a durable, blow-molded slatted back with a durable polymer seat.

Available with padded or upholstered seats.

Includes detailed cast iron standards that can be customized for your facility with an integral cast logo.

Choose from a wide range of standard or custom colors to complement your stadium and team colors.