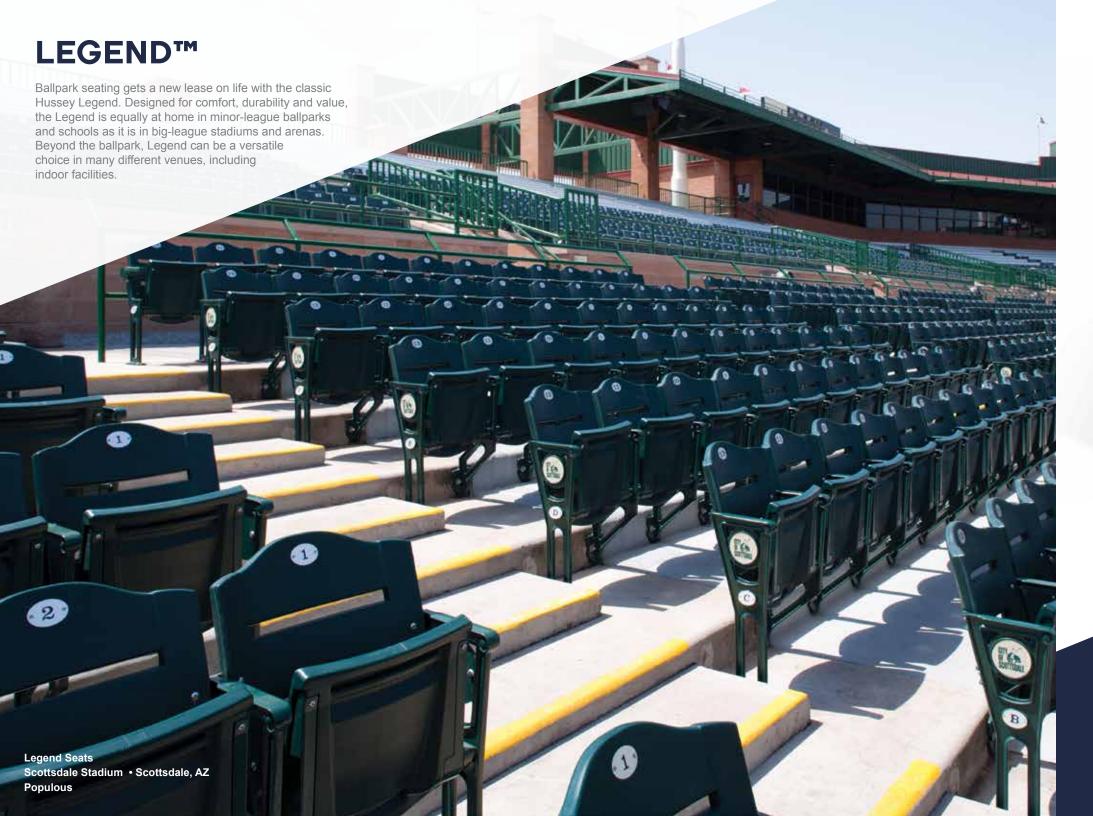

#### FUSION™

Combining invincible strength with style and comfort, Fusion features contemporary lines, a smooth polished finish and unrivaled performance.

It's seating fit for a legend.

Designed for comfort, durability
and value, Legend is a classic
choice for the ballpark and beyond.

#### **Preferred Seating**

Fusion also creates impressive and comfortable preferred seating areas. These areas often bring in more revenue for boosters and team funds.

Legend™ features a durable, blow-molded slatted back with a durable polymer seat.

#### Comfortable in the Spotlight

Perfect for private and public spaces both inside and out, the Legend's classic design and comfort is the right choice for large and small areas alike. The **Martha Wren Briggs Amphitheatre** is situated on the banks of Lake Matoaka and is home to concerts, wedding ceremonies and parties.

#### Bringing the Legend Indoors

Beyond the ballpark, the Legend can be a versatile choice in many different seating applications. At the Conseco Field House arena in Indianapolis, Legend chairs were used exclusively to maintain a consistent look throughout the facility. Hussey provided a combination of all-plastic Legends, padded Legends and custom-engineered fold-down Legend chairs mounted on Hussey telescopic platforms. This unique indoor installation has proven to be a hit with the owner, the architect and the fans alike!