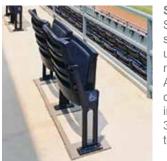

#### Roll-A-Way

This feature is made from floor mount stanchions attached to a steel base with tubular supports. Four swivel casters are mounted on hinged plates to either fold underneath for easy mobility or fold up out of the way when secured to the floor. Available in 2-chair (approx. 46"/1168 mm) or 3-chair (approx. 66"/1676 mm) widths to accommodate one or two wheelchairs. Adjacent companion chairs can be permanently installed.