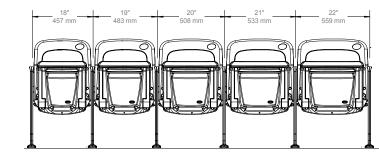

not shown in these examples.

4 @19" (483 mm) + 5 @20" (508 mm)

15.0' (4572 mm)





#### **General Notes:**

- All Pre-Cast or Poured-in-Place concrete treads must be a min.
   4" (102 mm) thick with the top 2" (51 mm) clear of rebar.
- All Pre-Cast or Poured-in-Place concrete risers must be a min.
   4 1/2" (114 mm) thick. Proper anchorage will require the first 3" (76 mm) to be free and clear of rebar or any other obstruction.
- All normal concrete must have a min. strength of 3000 psi for proper anchor attachment.
- All light weight concrete must have a min. strength of 5000 psi for proper anchor attachment.
- All steel risers must be a min. 1/4" 3/8" (6-10 mm) thick Grade A-36 steel.
- All wood floors must be a solid min. 1 1/2" (38 mm) thick.

### Seat Width Options

#### FUSION™



#### LEGEND™



#### QUATTRO EXTREME™



### Sustainability

At Hussey Seating, respecting the landscape we live in—and the hard work and well-being of the people we work with—has always been in our DNA and part of our heritage. Our commitment to environmentally friendly business practices has taken many forms over the years as standards and technology have changed.



In the 1970s, when the rest of the nation began to become more environmentally aware, we had already laid walking trails and planted a tree farm on our beautiful Maine campus. Today, going green means developing environmentally friendly paints and finishes, sourcing sustainable woods and metals, going beyond local and national regulations in clean manufacturing and waste disposal, and making deliveries on time while reduci