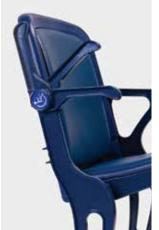

#### QUATTRO EXTREME™

Get the luxury of an upholstered indoor chair with the durability of an outdoor stadium seat when you choose Quattro Extreme.

#### **Quattro Extreme Seats**

Add cushioned comfort with a fully upholstered Quattro Extreme™ seat while maintaining the rugged practicality of a blowmolded polymer back. Or combine with a padded back for even more comfort!