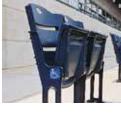

#### lip-up and Armless Chairs

We offer solutions for semi-ambulatory spectators who need to easily slip into a regular seat. The flip-up arm allows access into end-row chairs and can be easily flipped down for a full armrest once the patron is seated. Both types can be used for standard seating when maximum capacity is required.

#### **Skid-Mounted and Companion Chairs**

Seats are mounted on skids for standard seating, and the entire assembly can be unbolted and removed at a moment's notice to accommodate wheelchair patrons. Adjacent chairs remain available for companion seating. Sections are available in 2-chair (approximately 46"/1168 mm) or 3-chair (approximately 66"/1676 mm) widths to fit one or two wheelchairs.