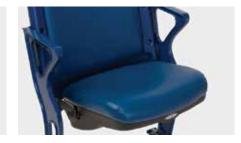

#### **Quattro Extreme Seats**

Add cushioned comfort with a fully upholstered Quattro Extreme™ seat while maintaining the rugged practicality of a blowmolded polymer back. Or combine with a padded back for even more comfort!