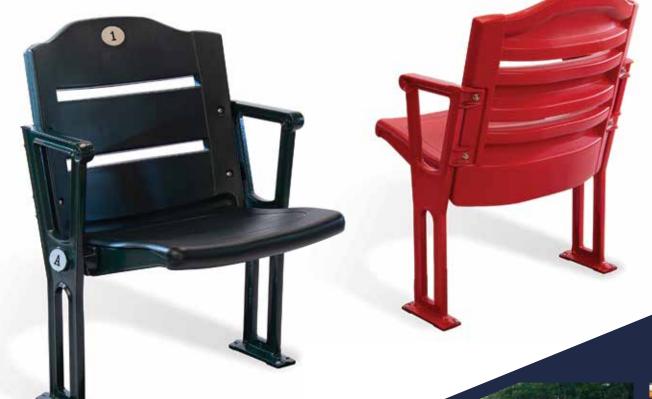

#### Interchangeable Parts

Our Legend and Fusion seats, backs and stanchions are built to be interchangeable. Create your very own chair with the parts you want.

Left: Legend back with Fusion seat and stanchions.