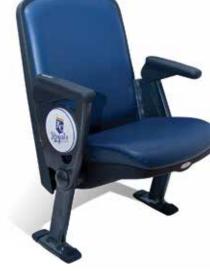

#### QUATTRO EXTREME™

Get the luxury of an upholstered indoor chair with the durability of an outdoor stadium seat when you choose Quattro Extreme.