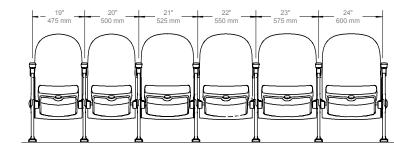

3 mm) + 5 @20" (508 mm)

15.0' (4572 mm)





#### **General Notes:**

- All Pre-Cast or Poured-in-Place concrete treads must be a min.
   4" (102 mm) thick with the top 2" (51 mm) clear of rebar.
- All Pre-Cast or Poured-in-Place concrete risers must be a min.
   4 1/2" (114 mm) thick. Proper anchorage will require the first 3" (76 mm) to be free and clear of rebar or any other obstruction.
- All normal concrete must have a min. strength of 3000 psi for proper anchor attachment.
- All light weight concrete must have a min. strength of 5000 psi for proper anchor attachment.
- All steel risers must be a min. 1/4" 3/8" (6-10 mm) thick Grade A-36 steel.
- All wood floors must be a solid min. 1 1/2" (38 mm) thick.

### Seat Width Options

#### FUSION™



#### LEGEND™



#### QUATTRO EXTREME™



### Sustainability

At Hussey Seating, respecting the landscape we live in—and the hard work and well-being of the people we work with—has always been in our DNA and part of our heritage. Our commitment to environmentally friendly business practices has taken many forms over the years as standards and technology have changed.



In the 1970s, when the rest of the nation began to become more environmentally aware, we had already laid walking trails and planted a tree farm on our beautiful Maine campus. Today, going green means developing environmentally friendly paints and finishes, sourcing sustainable woods and metals, going beyond local and national regulations in clean manufacturing and waste disposal, and making deliveries on time while reducing our carbon footprint. We reduced our a