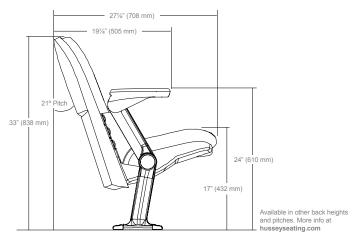

Seats**

A wrapped padded seat for ultimate comfort and style. Use matching polymer and vinyl for a monotone look or two-tone with color to make your chair really pop.



#### **Quattro Extreme Seats**

Add cushioned comfort with a fully upholstered Quattro Extreme™ seat while maintaining the rugged practicality of a blowmolded polymer back. Or combine with a padded back for even more comfort!

### Seating Layout & Dimensional Data

Our Legend™, Fusion™ and Quattro Extreme™ chairs come in a variety of configurations to suit any purpose. Using the options on the previous page and the drawings and information listed here, you can choose any combination of these chairs to develop a custom Hussey Seating solution.

### Stanchion Mounting Options

#### **FUSION**





#### **QUATTRO EXTREME**



### Calculating Row Length

These examples illustrate how to maximize the number of seats and calculate spacing for your custom design solution.

- End spacing is 2" (51 mm) per aisle end for a total of 4" (102 mm) per continuous row.
- Note that many row lengths have varying chair size combinations not shown in these examples.

4 @19" (483 mm) + 5 @20" (508 mm)

15.0' (4572 mm)





#### **General Notes:**

- All Pre-Cast or Poured-in-Place concrete treads must be a min.
   4" (102 mm) thick with the top 2" (51 mm) clear of rebar.
- All Pre-Cast or Poured-in-Place concrete risers must be a min.
   4 1/2" (114 mm) thick. Proper anchorage will require the first 3" (76 mm) to be free and clear of rebar or any other obstruction.
- All normal concrete must have a min. strength of 3000 psi fo