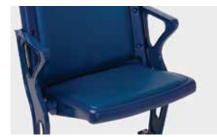

### **Padded Backs**

For extra comfort, soft padded backs on our Fusion chairs are a popular option.

#### **Padded Seats**

Foam and fabric pads add style and comfort to any of our polymer chairs.

### **Padded Upholstered Seats**

A wrapped padded seat for ultimate comfort and style. Use matching polymer and vinyl for a monotone look or two-tone with color to make your chair really pop.