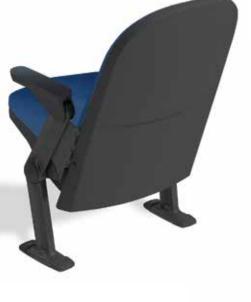

#### **Quattro Extreme Seats**

Add cushioned comfort with a fully upholstered Quattro Extreme™ seat while maintaining the rugged practicality of a blowmolded polymer back. Or combine with a padded back for even more comfort!