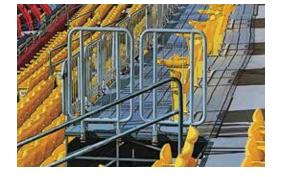

#### **Skid-Mounted and Companion Chairs**

Seats are mounted on skids for standard seating, and the entire assembly can be unbolted and removed at a moment's notice to accommodate wheelchair patrons. Adjacent chairs remain available for companion seating. Sections are available in 2-chair (approximately 46"/1168 mm) or 3-chair (approximately 66"/1676 mm) widths to fit one or two wheelchairs.

#### In-Fill Decks

To help you meet ADA code, the top two rows of chairs below the cross-aisle or concourse are removable, and can be in-filled with an aluminum platform at the same elevation as the crossaisle. Wheelchair patrons can wheel across the concourse and directly onto the platform. When not needed, this flexible option allows you to recover the two rows of fixed chairs, maximizing your facility's revenue potential.

#### Roll-A-Way

This feature is made from floor mount stanchions attached to a steel base with tubular supports. Four swivel casters are mounted on hinged plates to either fold underneath for easy mobility or fold up out of the way when secured to the floor. Available in 2-chair (approx. 46"/1168 mm) or 3-chair (approx. 66"/1676 mm) widths to accommodate one or two wheelchairs. Adjacent companion chairs can be permanently installed.