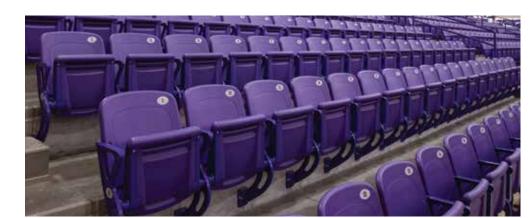

#### FUSION™

Combining invincible strength with style and comfort, Fusion features contemporary lines, a smooth polished finish and unrivaled performance.

It's seating fit for a legend.

Designed for comfort, durability
and value, Legend is a classic
choice for the ballpark and beyond.

### FUSION™

Ductile cast iron hinge arms and threaded steel metal-to-metal fasteners add durability.

For extra comfort and style, the seat features no exposed hardware, and the through bolts on the back are recessed.

> Choose from a wide range of standard or custom colors to complement your stadium and team colors.

> > For greater flexibility, we offer a complete line of accessories and custom options.