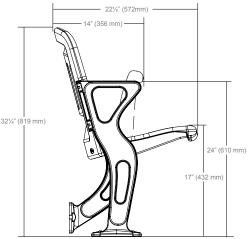

.



### **Padded Upholstered Seats**

A wrapped padded seat for ultimate comfort and style. Use matching polymer and vinyl for a monotone look or two-tone with color to make your chair really pop.



#### **Quattro Extreme Seats**

Add cushioned comfort with a fully upholstered Quattro Extreme™ seat while maintaining the rugged practicality of a blowmolded polymer back. Or combine with a padded back for even more comfort!

### Seating Layout & Dimensional Data

Our Legend™, Fusion™ and Quattro Extreme™ chairs come in a variety of configurations to suit any purpose. Using the options on the previous page and the drawings and information listed here, you can choose any combination of these chairs to develop a custom Hussey Seating solution.

### Stanchion Mounting Options

#### **FUSION**





#### **QUATTRO EXTREME**



### Calculating Row Length

These examples illustrate how to maximize the number of seats and calculate spacing for your custom design solution.

- End spacing is 2" (51 mm) per aisle end for a total of 4" (102 mm) per continuous row.
- Note that many row lengths have varying chair size combinations not shown in these examples.

4 @19" (483 mm) + 5 @20" (508 mm)

15.0' (4572 mm)





#### **General Notes:**

- All Pre-Cast or Poured-in-Place concrete treads must be a min.
   4" (102 mm) thick with the top 2" (51 mm) clear of rebar.
- All Pre-Cast or Poured-in-Place concrete risers must be a min.
   4 1/2" (114 mm) thick. Proper anchorage will require the first 3" (76 mm) to be free and clear of rebar or any other obstruction.
- All normal concrete must have