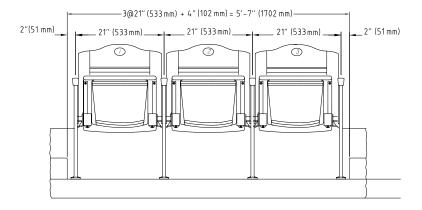

### Calculating Row Length

These examples illustrate how to maximize the number of seats and calculate spacing for your custom design solution.

- End spacing is 2" (51 mm) per aisle end for a total of 4" (102 mm) per continuous row.
- Note that many row lengths have varying chair size combinations not shown in these examples.

4 @19" (483 mm) + 5 @20" (508 mm)

15.0' (4572 mm)