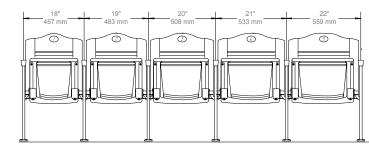

ese examples.

4 @19" (483 mm) + 5 @20" (508 mm)

15.0' (4572 mm)





#### **General Notes:**

- All Pre-Cast or Poured-in-Place concrete treads must be a min.
   4" (102 mm) thick with the top 2" (51 mm) clear of rebar.
- All Pre-Cast or Poured-in-Place concrete risers must be a min.
   4 1/2" (114 mm) thick. Proper anchorage will require the first 3" (76 mm) to be free and clear of rebar or any other obstruction.
- All normal concrete must have a min. strength of 3000 psi for proper anchor attachment.
- All light weight concrete must have a min. strength of 5000 psi for proper anchor attachment.
- All steel risers must be a min. 1/4" 3/8" (6-10 mm) thick Grade A-36 steel.
- All wood floors must be a solid min. 1 1/2" (38 mm) thick.

### Seat Width Options

#### FUSION™



#### LEGEND™



#### QUATTRO EXTREME™



### Sustainability

At Hussey Seating, respecting the landscape we live in—and the hard work and well-being of the people we work with—has always been in our DNA and part of our heritage. Our commitment to environmentally friendly business practices has taken many forms over the years as standards and technology have changed.



In the 1970s, when the rest of the nation began to become more environmentally aware, we had already laid walking trails and planted a tree farm on our beautiful Maine campus. Today, going green means developing environmentally friendly paints and finishes, sourcing sustainable woods and metals, going beyond local and national regulations in clean manufacturing and waste disposal, and making deliveries on time while reducing our carbon fo