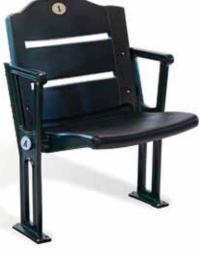

#### FUSION™

Combining invincible strength with style and comfort, Fusion features contemporary lines, a smooth polished finish and unrivaled performance.

It's seating fit for a legend.

Designed for comfort, durability
and value, Legend is a classic
choice for the ballpark and beyond.

### FUSION™

Ductile cast iron hinge arms and threaded steel metal-to-metal fasteners add durability.

For extra comfort and style, the seat features no exposed hardware, and the through bolts on the back are recessed.

> Choose from a wide range of standard or custom colors to complement your stadium and team colors.

> > For greater flexibility, we offer a complete line of accessories and custom options.