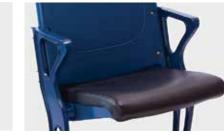

#### **Preferred Seating**

Fusion also creates impressive and comfortable preferred seating areas. These areas often bring in more revenue for boosters and team funds.

Legend™ features a durable, blow-molded slatted back with a durable polymer seat.

Available with padded or upholstered seats.

Includes detailed cast iron standards that can be customized for your facility with an integral cast logo.

Choose from a wide range of standard or custom colors to complement your stadium and team colors.