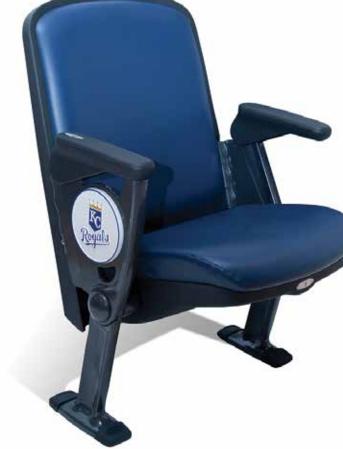

#### Integral Logo

Your team or facility's logo can be integrated into each chair's cast iron end stanchion. Vinyl appliques can be added to color the logo.

#### **Quattro Extreme Seats**

Add cushioned comfort with a fully upholstered Quattro Extreme™ seat while maintaining the rugged practicality of a blowmolded polymer back. Or combine with a padded back for even more comfort!