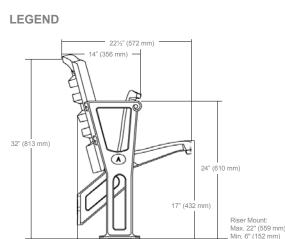

### **Padded Upholstered Seats**

A wrapped padded seat for ultimate comfort and style. Use matching polymer and vinyl for a monotone look or two-tone with color to make your chair really pop.



#### **Quattro Extreme Seats**

Add cushioned comfort with a fully upholstered Quattro Extreme™ seat while maintaining the rugged practicality of a blowmolded polymer back. Or combine with a padded back for even more comfort!

### Seating Layout & Dimensional Data

Our Legend™, Fusion™ and Quattro Extreme™ chairs come in a variety of configurations to suit any purpose. Using the options on the previous page and the drawings and information listed here, you can choose any combination of these chairs to develop a custom Hussey Seating solution.

### Stanchion Mounting Options

#### **FUSION**





#### **QUATTRO EXTREME**



### Calculating Row Length

These examples illustrate how to maximize the number of seats and calculate spacing for your custom design solution.

- End spacing is 2" (51 mm) per aisle end for a total of 4" (102 mm) per continuous row.
- Note that many row lengths have varying chair size combinations not shown in these examples.

4 @19" (483 mm) + 5 @20" (508 mm)

15.0' (4572 mm)





#### **General Notes:**

- All Pre-Cast or Poured-in-Place concrete treads must be a min.
   4" (102 mm) thick with the top 2" (51 mm) clear of rebar.
- All Pre-Cast or Poured-in-Place concrete risers must be a min.
   4 1/2" (114 mm) thick. Proper anchorage will require the first 3" (76 mm) to be free and clear of rebar or any other obstruction.
- All normal concrete must have a