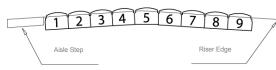

### Calculating Row Length

These examples illustrate how to maximize the number of seats and calculate spacing for your custom design solution.

- End spacing is 2" (51 mm) per aisle end for a total of 4" (102 mm) per continuous row.
- Note that many row lengths have varying chair size combinations not shown in these examples.

4 @19" (483 mm) + 5 @20" (508 mm)

15.0' (4572 mm)