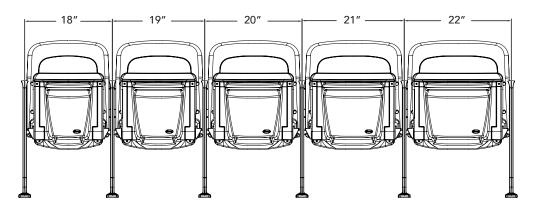

## fusion dimensional data

38 Dyer Street Extension • North Berwick, Maine 03906 USA Toll Free (USA) 1.800.341.0401 Tel: +1.207.676.2271 • Fax: +1.207.676.2222