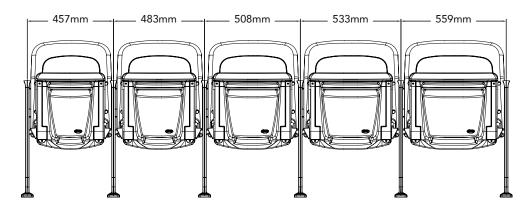

## fusion dimensional data

38 Dyer Street Extension • North Berwick, Maine 03906 USA Toll Free (USA) 1.800.341.0401 Tel: +1.207.676.2271 • Fax: +1.207.676.2222