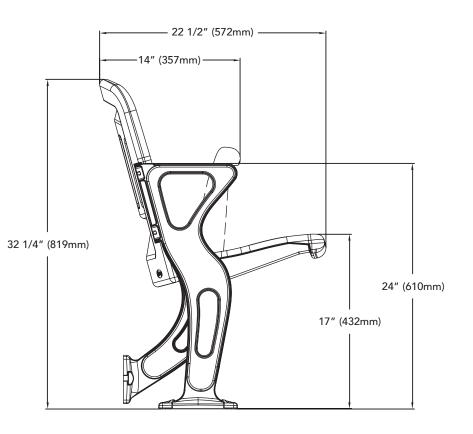

## fusion dimensional data

38 Dyer Street Extension • North Berwick, Maine 03906 USA Toll Free (USA) 1.800.341.0401 Tel: +1.207.676.2271 • Fax: +1.207.676.2222