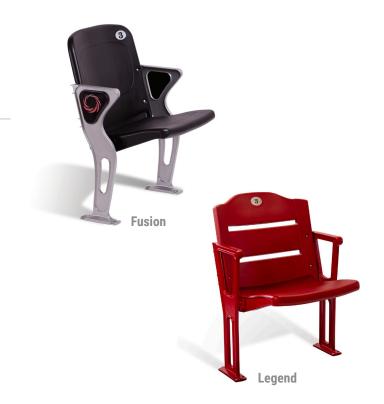

## Fusion™ and Legend™

When you specify Hussey, you get great seating and an unbeatable range of features, including our extensive paint and polymer options for our Fusion and Legend series. With 15 Standard Colors (shown here) plus our optional colors (Custom Colors and Pantone® matching capacity - all for additional cost), your seating can be nearly any color you can dream up.