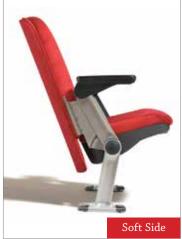

## THE QUATTRO COLLECTION

### PRODUCT SELECTOR











#### Welcome to the Quattro Collection

Exquisite finishes. Furniture-quality fit. Precision cast aluminum components. Hidden hardware and fasteners. Lush fabrics. Building your custom seating solution is just a few simple steps away. Use the product selector worksheet on the other side to make your selections and get ready to be dazzled. For more ideas on chair configurations and looks, be sure to look through the new Quattro catalog.



# The Quattro Collection Follow the numbers to build your perfect chair.



## Options & Accessories







## Options & Accessories

### Standard Colors & Surface Materials\*







Platinum



452 Sand

411 Slate

All Quattro collection components are available in five distinctive colors (platinum, titanium, graphite, sand and slate). Custom colors