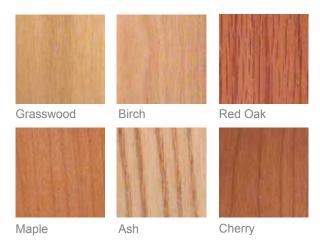

#### Wood\*

When specifying a wood veneer back or wood arm rest, choose from six different species and a huge variety of available stains.

\*Printed versions of paint color, surface materials, and wood grains and colors can vary widely from production materials. Please refer to production sample chips for true reference.