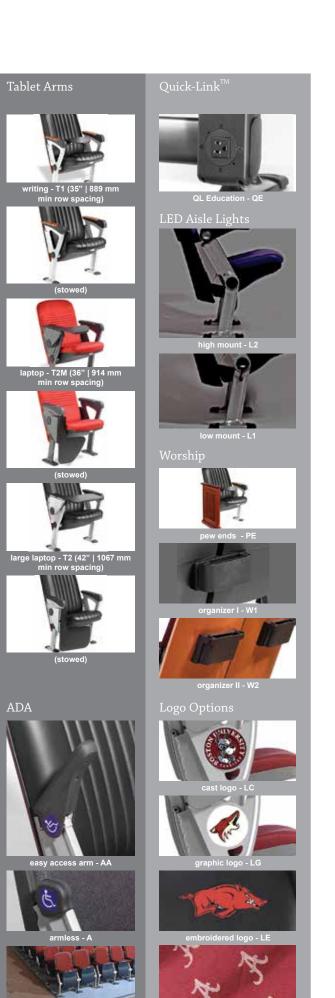

## THE QUATTRO COLLECTION

### PRODUCT SELECTOR











#### Welcome to the Quattro Collection

Exquisite finishes. Furniture-quality fit. Precision cast aluminum components. Hidden hardware and fasteners. Lush fabrics. Building your custom seating solution is just a few simple steps away. Use the product selector worksheet on the other side to make your selections and get ready to be dazzled. For more ideas on chair configurations and looks, be sure to look through the new Quattro catalog.



# The Quattro Collection Follow the numbers to build your perfect chair.



## Options & Accessories







## Options & Accessories

### Standard Colors & Surface Materials\*







Platinum



452 Sand

411 Slate

All Quattro collection components are available in five distinctive colors (platinum, titanium, graphite, sand and slate). Custom colors of your choice are available at additional cost. Ask your Hussey dealer for details.

#### Wood\*



When specifying a wood veneer back or wood arm rest, choose from six different species and a huge variety of available stains.

\*Printed versions of paint color, surface materials, and wood grains and colors can vary widely from production materials. Please refer to production sample chips for true reference.



38 Dyer Street Extension
North Berwick, Maine 03906 USA
Toll Free (USA) 1.800.341.0401
Tel: +1.207.676.2271 • Fax: +1.207.676.2222
info