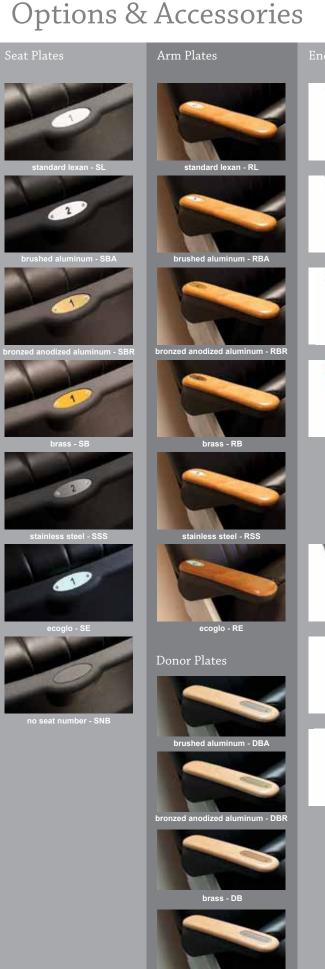

## THE QUATTRO COLLECTION

### PRODUCT SELECTOR











#### Welcome to the Quattro Collection

Exquisite finishes. Furniture-quality fit. Precision cast aluminum components. Hidden hardware and fasteners. Lush fabrics. Building your custom seating solution is just a few simple steps away. Use the product selector worksheet on the other side to make your selections and get ready to be dazzled. For more ideas on chair configurations and looks, be sure to look through the new Quattro catalog.



# The Quattro Collection Follow the numbers to build your perfect chair.



## Options & Accessories







## Options & Accessories

### Standard Colors & Surface Materials\*







Platinum



452 Sand

411 Slate

All Quattro collection components are available in five distinctive colors (platinum, titanium, graphite, sand and slate). Custom colors of your choice are available at additional cost. Ask your Hussey dealer for details.

#### Wood\*



When specifying a wood veneer back or wood arm rest, choose from six different species and a huge variety of available stains.

\*Printed versions of paint color, surface materials, and wood grains and colors can vary widely from production materials. Please refer to production sample chips for true reference.



38 Dyer Street Extension
North Berwick, Maine 03906 USA
Toll Free (USA) 1.800.341.0401
Tel: +1.207.676.2271 • Fax: +1.207.676.2222
in