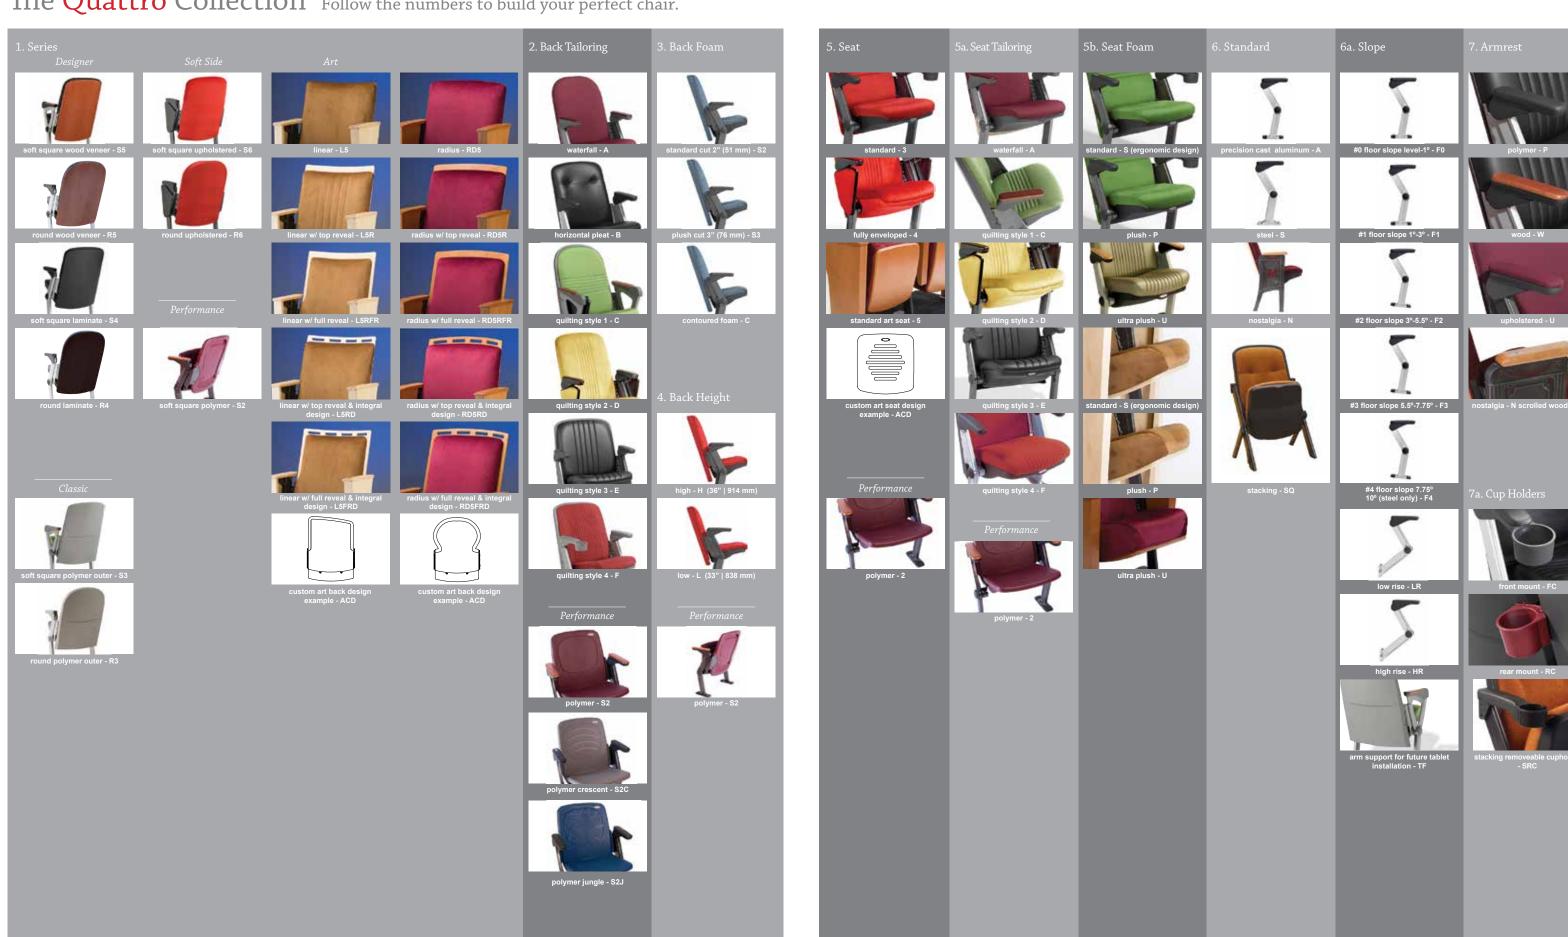

## THE QUATTRO COLLECTION

### PRODUCT SELECTOR











#### Welcome to the Quattro Collection

Exquisite finishes. Furniture-quality fit. Precision cast aluminum components. Hidden hardware and fasteners. Lush fabrics. Building your custom seating solution is just a few simple steps away. Use the product selector worksheet on the other side to make your selections and get ready to be dazzled. For more ideas on chair configurations and looks, be sure to look through the new Quattro catalog.



# The Quattro Collection Follow the numbers to build your perfect chair.



## Options & Accessories







## Options & Accessories

### Standard Colors & Surface Materials\*







Platinum



452 Sand

411 Slate

All Quattro collection components are available in five distinctive colors (platinum, titanium, graphite, sand and slate). Custom colors of your choice are available at additional cost. Ask your Hussey dealer for details.

#### Wood\*



When specifying a wood veneer back or wood arm rest, choose from six different species and a huge variety of available stains.

\*Printed versions of paint color, surface materials, and wood grains and colors can vary widely from production materials. Please refer to production sample chips for true reference.



38 Dyer Street Extension
North Berwick, Maine 03906 USA
Toll Free (USA) 1.800.341.0401
Tel: +1.207.676.22