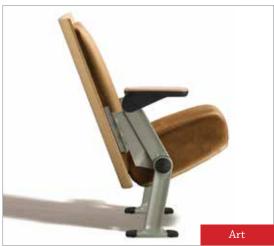

## THE QUATTRO COLLECTION

### PRODUCT SELECTOR











#### Welcome to the Quattro Collection

Exquisite finishes. Furniture-quality fit. Precision cast aluminum components. Hidden hardware and fasteners. Lush fabrics. Building your custom seating solution is just a few simple steps away. Use the product selector worksheet on the other side to make your selections and get ready to be dazzled. For more ideas on chair configurations and looks, be sure to look through the new Quattro catalog.



# The Quattro Collection Follow the numbers to build your perfect chair.



## Options & Accessories







## Options & Accessories

### Standard Colors & Surface Materials\*







Platinum



452 Sand

411 Slate

All Quattro collection components are available in five distinctive colors (platinum, titanium, graphite, sand and slate). Custom col