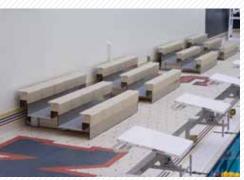

### **PORTABILITY, FLEXIBILITY AND SAFETY - ALL IN ONE!**

The next generation in portable bleacher seating is MAXAM 1<sup>™</sup>. Designed to be the safest and most comfortable portable bleachers available, MAXAM 1<sup>™</sup> Portable Bleachers quickly bring the safety, comfort and durability of large gym bleacher systems to nearly any spot on your facility's campus.

One answer – anywhere. MAXAM 1<sup>™</sup> Portable Bleachers fit in just about anywhere – schools, colleges, fitness clubs, retail & corporate training areas, recreation facilities, community centers, sports fields and playgrounds. Handling larger groups is easy – simply connect multiple units together. You can even use it outdoors temporarily in protected areas\*. Get creative, and think outside the gym!