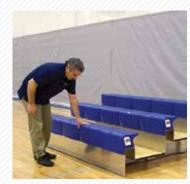

One safe solution— anywhere, anytime! Safe seating is our first priority as well as yours. MAXAM 1™ sets a new standard for tip & roll bleachers by featuring a closed deck design to eliminate fore to aft openings and actively prevent foot slip-through injuries. Choose from classic wood decking or slip-resistant Polydeck in several colors. The gas strut controlled descent and lift assistance prevents back injuries and limit liability.

### COMFORT

One comfortable solution.

Comfortable portable bleachers are no longer a dream with MAXAM 1's™

CourtSide™ polymer seat modules. Incorporating a unique fore to aft contoured seat and a gradual "waterfall" curve on the forward edge, they reduce pressure to the thighs regardless of leg position. Seat spacers with or without cup holders are also available.