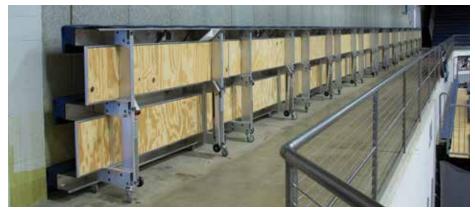

Choose from 15 standard interior colors for our CourtSide™ seat modules, or opt for custom color matching to turn up the school spirit.

One minute – one person. We engineered MAXAM 1™ Portable Bleachers to be operated by a single person. Just extend each of the traction arms, tip the unit, give it a gentle push to lock it down, and it is ready to go. Gas struts provide a controlled descent and lift assistance to ensure easy operation. No more waiting for a crew or scheduling extra labor – just keep saving labor time and cost for the entire life of your seats.

### **ACCESSIBILITY**

One simple move. Designed to fit through a door as narrow as 32" (813mm) wide, MAXAM 1's multi-directional casters make it easy to get your seating to where it's needed. You're not stuck courtside anymore – take MAXAM  $1^{\text{TM}}$  Portable Bleachers all over campus. Since it will even fit onto common freight elevators or large capacity passenger elevators, you can easily move units from floor to floor.