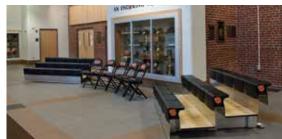

One answer – anywhere. MAXAM 1<sup>™</sup> Portable Bleachers fit in just about anywhere – schools, colleges, fitness clubs, retail & corporate training areas, recreation facilities, community centers, sports fields and playgrounds. Handling larger groups is easy – simply connect multiple units together. You can even use it outdoors temporarily in protected areas\*. Get creative, and think outside the gym!