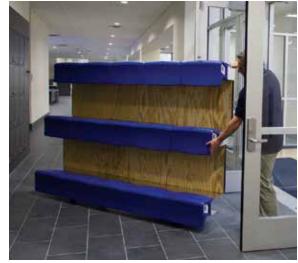

One person. MAXAM 1<sup>™</sup> Portable Bleachers are designed for quick & easy one-person transport and one-person operation. Hussey's legendary attention to detail means MAXAM 1<sup>™</sup> was created with your environment in mind – whether that means fitting through tight doorways and onto elevators, or providing the safest portable bleacher system to own and operate.

### **ACCESSIBILITY**

One simple move. Designed to fit through a door as narrow as 32" (813mm) wide, MAXAM 1's multi-directional casters make it easy to get your seating to where it's needed. You're not stuck courtside anymore – take MAXAM  $1^{\text{TM}}$  Portable Bleachers all over campus. Since it will even fit onto common freight elevators or large capacity passenger elevators, you can easily move units from floor to floor.

Choose from 15 standard interior colors for our CourtSide™ seat modules, or opt for custom color matching to turn up the school spirit.

One minute – one person. We engineered MAXAM 1™ Portable Bleachers to be operated by a single person. Just extend each of the traction arms, tip the unit, give it a gentle push to lock it down, and it is ready to go. Gas struts provide a controlled descent and lift assistance to ensure easy operation. No more waiting for a crew or scheduling extra labor – just keep saving labor time and cost for the entire life of your seats.