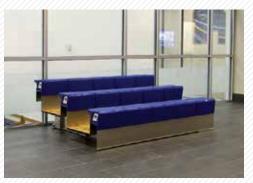

One design. As the first – and only – closed deck portable bleachers to offer ergonomically contoured polymer seats, MAXAM 1<sup>™</sup> delivers unmatched comfort. MAXAM 1<sup>™</sup> Portable Bleachers aesthetically match our MAXAM telescopic bleachers for a seamless gymnasium appearance. Easily pump up the spirit with our customization options; you can even choose the decking material that works best for you.

### COMFORT

One comfortable solution.

Comfortable portable bleachers are no longer a dream with MAXAM 1's™

CourtSide™ polymer seat modules. Incorporating a unique fore to aft contoured seat and a gradual "waterfall" curve on the forward edge, they reduce pressure to the thighs regardless of leg position. Seat spacers with or without cup holders are also available.