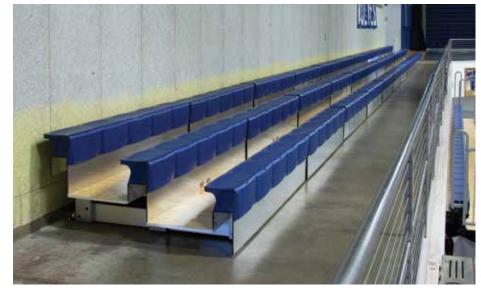

One design. As the first – and only – closed deck portable bleachers to offer ergonomically contoured polymer seats, MAXAM 1<sup>™</sup> delivers unmatched comfort. MAXAM 1<sup>™</sup> Portable Bleachers aesthetically match our MAXAM telescopic bleachers for a seamless gymnasium appearance. Easily pump up the spirit with our customization options; you can even choose the decking material that works best for you.

### COMFORT

One comfortable solution.

Comfortable portable bleachers are no longer a dream with MAXAM 1's™

CourtSide™ polymer seat modules. Incorporating a unique fore to aft contoured seat and a gradual "waterfall" curve on the forward edge, they reduce pressure to the thighs regardless of leg position. Seat spacers with or without cup holders are also available.