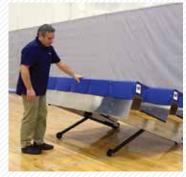

One person. MAXAM 1<sup>™</sup> Portable Bleachers are designed for quick & easy one-person transport and one-person operation. Hussey's legendary attention to detail means MAXAM 1<sup>™</sup> was created with your environment in mind – whether that means fitting through tight doorways and onto elevators, or providing the safest portable bleacher system to own and operate.

Choose from 15 standard interior colors for our CourtSide™ seat modules, or opt for custom color matching to turn up the school spirit.

One minute – one person. We engineered MAXAM 1™ Portable Bleachers to be operated by a single person. Just extend each of the traction arms, tip the unit, give it a gentle push to lock it down, and it is ready to go. Gas struts provide a controlled descent and lift assistance to ensure easy operation. No more waiting for a crew or scheduling extra labor – just keep saving labor time and cost for the entire life of your seats.