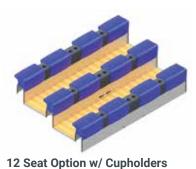

### COMFORT

One comfortable solution.

Comfortable portable bleachers are no longer a dream with MAXAM 1's™

CourtSide™ polymer seat modules. Incorporating a unique fore to aft contoured seat and a gradual "waterfall" curve on the forward edge, they reduce pressure to the thighs regardless of leg position. Seat spacers with or without cup holders are also available.

Choose from 15 standard interior colors for our CourtSide™ seat modules, or opt for custom color matching to turn up the school spirit.

One minute – one person. We engineered MAXAM 1™ Portable Bleachers to be operated by a single person. Just extend each of the traction arms, tip the unit, give it a gentle push to lock it down, and it is ready to go. Gas struts provide a controlled descent and lift assistance to ensure easy operation. No more waiting for a crew or scheduling extra labor – just keep saving labor time and cost for the entire life of your seats.