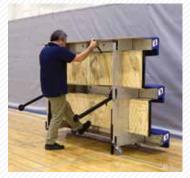

One person. MAXAM 1<sup>™</sup> Portable Bleachers are designed for quick & easy one-person transport and one-person operation. Hussey's legendary attention to detail means MAXAM 1<sup>™</sup> was created with your environment in mind – whether that means fitting through tight doorways and onto elevators, or providing the safest portable bleacher system to own and operate.

Choose from 15 standard interior colors for our CourtSide™ seat modules, or opt for custom color matching to turn up the school spirit.

One minute – one person. We engineered MAXAM 1™ Portable Bleachers to be operated by a single person. Just extend each of the traction arms, tip the unit, give it a gentle push to lock it down, and it is ready to go. Gas struts provide a controlled descent and lift assistance to ensure easy operation. No more waiting for a crew or scheduling extra labor – just keep saving labor time and cost for the entire life of your seats.