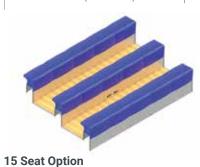

### COMFORT

One comfortable solution.

Comfortable portable bleachers are no longer a dream with MAXAM 1's™

CourtSide™ polymer seat modules. Incorporating a unique fore to aft contoured seat and a gradual "waterfall" curve on the forward edge, they reduce pressure to the thighs regardless of leg position. Seat spacers with or without cup holders are also available.

Choose from 15 standard interior colors for our CourtSide™ seat modules, or opt for custom color matching to turn up the school spirit.

One minute – one person. We engineered MAXAM 1™ Portable Bleachers to be operated by a single person. Just extend each of the traction arms, tip the unit, give it a gentle push to lock it down, and it is ready to go. Gas struts provide a controlled descent and lift assistance to ensure easy operation. No more waiting for a crew or scheduling extra labor – just keep saving labor time and cost for the entire life of your seats.