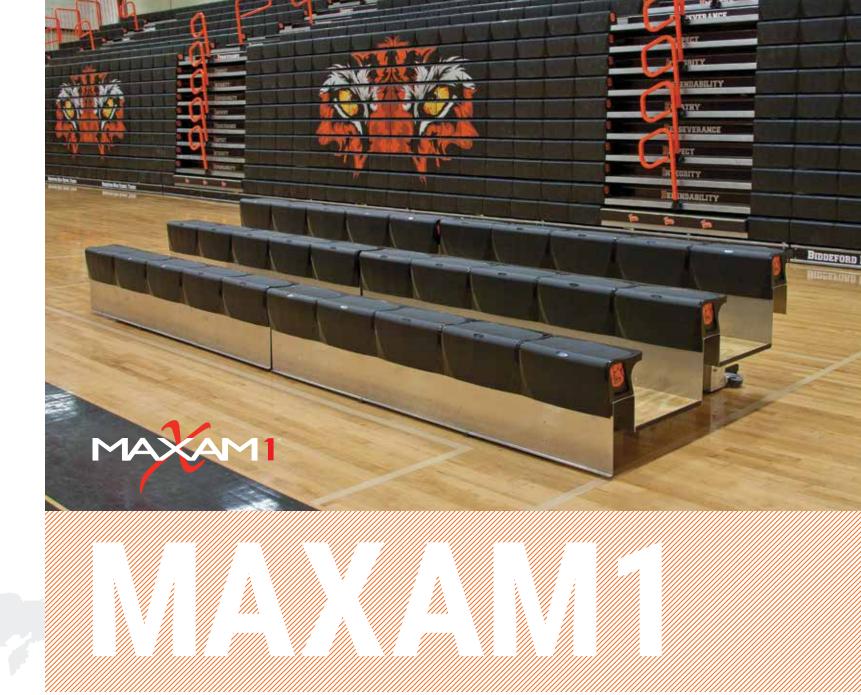

### **PORTABILITY, FLEXIBILITY AND SAFETY - ALL IN ONE!**

The next generation in portable bleacher seating is MAXAM 1<sup>™</sup>. Designed to be the safest and most comfortable portable bleachers available, MAXAM 1<sup>™</sup> Portable Bleachers quickly bring the safety, comfort and durability of large gym bleacher systems to nearly any spot on your facility's campus.

One person. MAXAM 1<sup>™</sup> Portable Bleachers are designed for quick & easy one-person transport and one-person operation. Hussey's legendary attention to detail means MAXAM 1<sup>™</sup> was created with your environment in mind – whether that means fitting through tight doorways and onto elevators, or providing the safest portable bleacher system to own and operate.

One design. As the first – and only – closed deck portable bleachers to offer ergonomically contoured polymer seats, MAXAM 1<sup>™</sup> delivers unmatched comfort. MAXAM 1<sup>™</sup> Portable Bleachers aesthetically match our MAXAM telescopic bleachers for a seamless gymnasium appearance. Easily pump up the spirit with our customization options; you can even choose the decking material that works best for you.

**Get the one changing the game.** Take the great quality and durability of MAXAM anywhere you want to go − our tough yet lightweight aluminum frame means you can use MAXAM 1<sup>™</sup> virtually anywhere\*. Take your seating from courtside to rink-side, indoor pool to cafeteria, auditorium stage to meeting room with a new level of ease, safety and comfort backed by a best-in-class 5-year manufacturer's warranty.