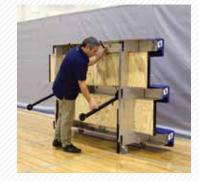

One person. MAXAM 1<sup>™</sup> Portable Bleachers are designed for quick & easy one-person transport and one-person operation. Hussey's legendary attention to detail means MAXAM 1<sup>™</sup> was created with your environment in mind – whether that means fitting through tight doorways and onto elevators, or providing the safest portable bleacher system to own and operate.

Choose from 15 standard interior colors for our CourtSide™ seat modules, or opt for custom color matching to turn up the school spirit.

One minute – one person. We engineered MAXAM 1™ Portable Bleachers to be operated by a single person. Just extend each of the traction arms, tip the unit, give it a gentle push to lock it down, and it is ready to go. Gas struts provide a controlled descent and lift assistance to ensure easy operation. No more waiting for a crew or scheduling extra labor – just keep saving labor time and cost for the entire life of your seats.