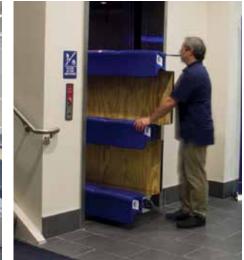

One person. MAXAM 1<sup>™</sup> Portable Bleachers are designed for quick & easy one-person transport and one-person operation. Hussey's legendary attention to detail means MAXAM 1<sup>™</sup> was created with your environment in mind – whether that means fitting through tight doorways and onto elevators, or providing the safest portable bleacher system to own and operate.

### **ACCESSIBILITY**

One simple move. Designed to fit through a door as narrow as 32" (813mm) wide, MAXAM 1's multi-directional casters make it easy to get your seating to where it's needed. You're not stuck courtside anymore – take MAXAM  $1^{\text{TM}}$  Portable Bleachers all over campus. Since it will even fit onto common freight elevators or large capacity passenger elevators, you can easily move units from floor to floor.