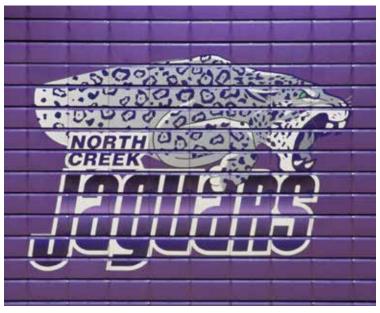

#### XtremeLogo

The cornerstone of the Total Package Graphics Program, the XtremeLogo places your school's mascot or logo on a grand scale in the center of your bleacher sections. Using a proprietary inmold graphic transfer process, your XtremeLogo is permanently bonded to the CourtSide bleacher seats – no peeling, scuffing or scratching. Whether the bleachers are opened or closed, your logo will impress.

## **More XtremeLogos**™