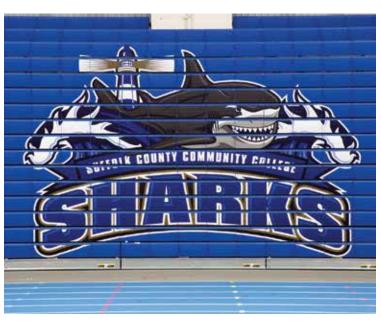

#### XtremeLogo

The cornerstone of the Total Package Graphics Program, the XtremeLogo places your school's mascot or logo on a grand scale in the center of your bleacher sections. Using a proprietary inmold graphic transfer process, your XtremeLogo is permanently bonded to the CourtSide bleacher seats – no peeling, scuffing or scratching. Whether the bleachers are opened or closed, your logo will impress.

## **More XtremeLogos**™