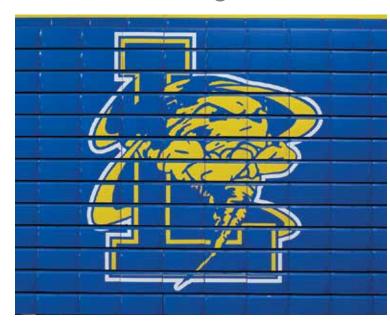

#### XtremeLogo

The cornerstone of the Total Package Graphics Program, the XtremeLogo places your school's mascot or logo on a grand scale in the center of your bleacher sections. Using a proprietary inmold graphic transfer process, your XtremeLogo is permanently bonded to the CourtSide bleacher seats – no peeling, scuffing or scratching. Whether the bleachers are opened or closed, your logo will impress.

## **More XtremeLogos**™