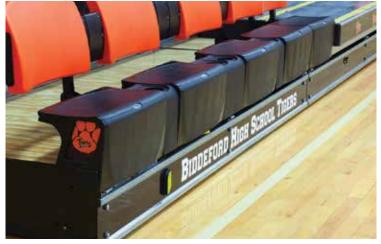

#### CourtSigns

Featuring the same material and imprinting options as StepSigns, CourtSigns are pre-applied to the bleacher skirt boards during assembly. Their longer runs and placement make them ideal for ringing the court with your school name.

#### **Backrests and Seat Spacers**

Contrasting color Courtside CB contoured bleacher backrests deliver truly comfortable bleacher seating and turn up the spirit. They can be incorporated anywhere on your bleachers, with or without seat spacers.