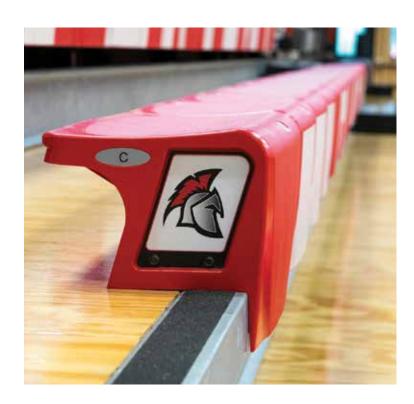

#### **Colored Rails**

Your bleacher aisle, end, front and rear rails carry on your school's color scheme in one or more colors. Choose from a variety of standard color options or custom color matching to bring out school pride with a punch of color.

#### **CourtSide Graphic Logos**

CourtSide gym seat modules offer a spot for every fan to see your school's logo or mascot at the end of each seating area. These durable, full-color custom graphic logos can even be individually customized for section designation.