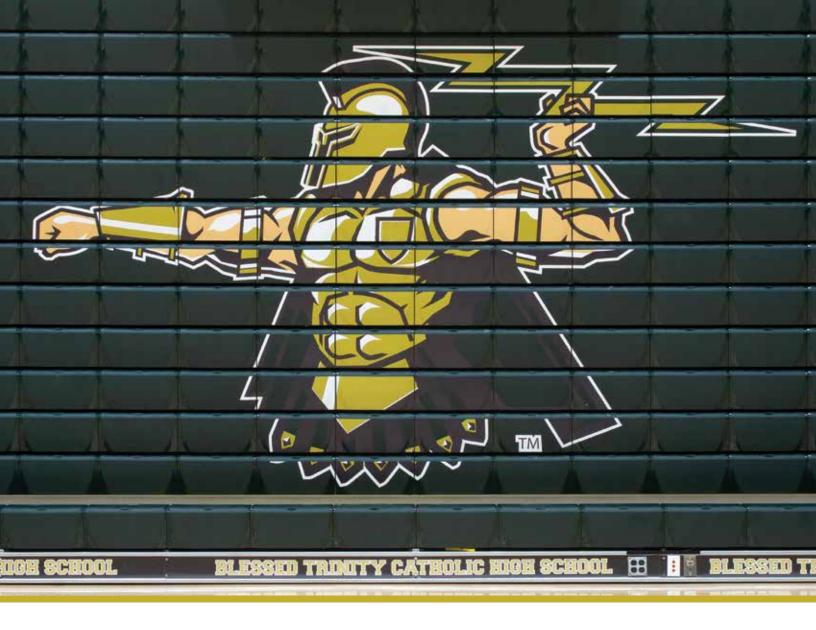

#### XtremeLogo

The cornerstone of the Total Package Graphics Program, the XtremeLogo places your school's mascot or logo on a grand scale in the center of your bleacher sections. Using a proprietary inmold graphic transfer process, your XtremeLogo is permanently bonded to the CourtSide bleacher seats – no peeling, scuffing or scratching. Whether the bleachers are opened or closed, your logo will impress.