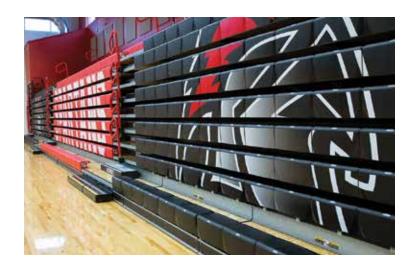

#### XtremeLogo

The cornerstone of the Total Package Graphics Program, the XtremeLogo places your school's mascot or logo on a grand scale in the center of your bleacher sections. Using a proprietary inmold graphic transfer process, your XtremeLogo is permanently bonded to the CourtSide bleacher seats – no peeling, scuffing or scratching. Whether the bleachers are opened or closed, your logo will impress.