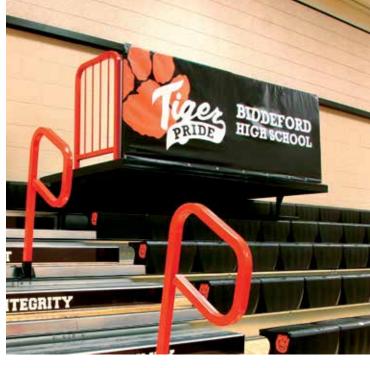

#### **Media Platform and Rail Sleeve**

The rail sleeves of both detachable or permanently installed Media Platforms are the perfect spot to bring together your full-color logo, mascot, school name and spirit message to top off your bleachers with a message visible from anywhere in your gym.