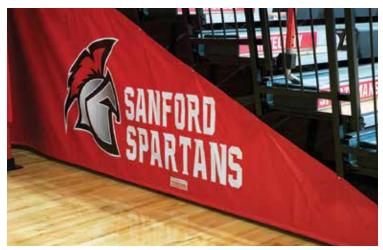

#### **Safety End Closure Curtain**

Bleacher end curtains boost gym security while displaying your school pride. Vibrant full-color customization can run all the way off the edges in large full-bleed designs to wow people with your spirit as soon as they walk in the door.