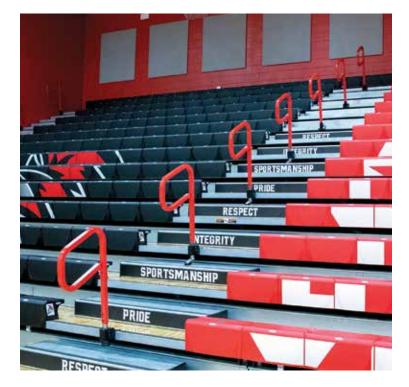

#### **StepSigns**

These ultra-durable full-color signs are pre-applied to the front of bleacher aisle steps during assembly. Offering full-color to single color imprinting, they are a great place to remind students, fans and competitors of your school motto or spirit message.

#### **Colored Rails**

Your bleacher aisle, end, front and rear rails carry on your school's color scheme in one or more colors. Choose from a variety of standard color options or custom color matching to bring out school pride with a punch of color.