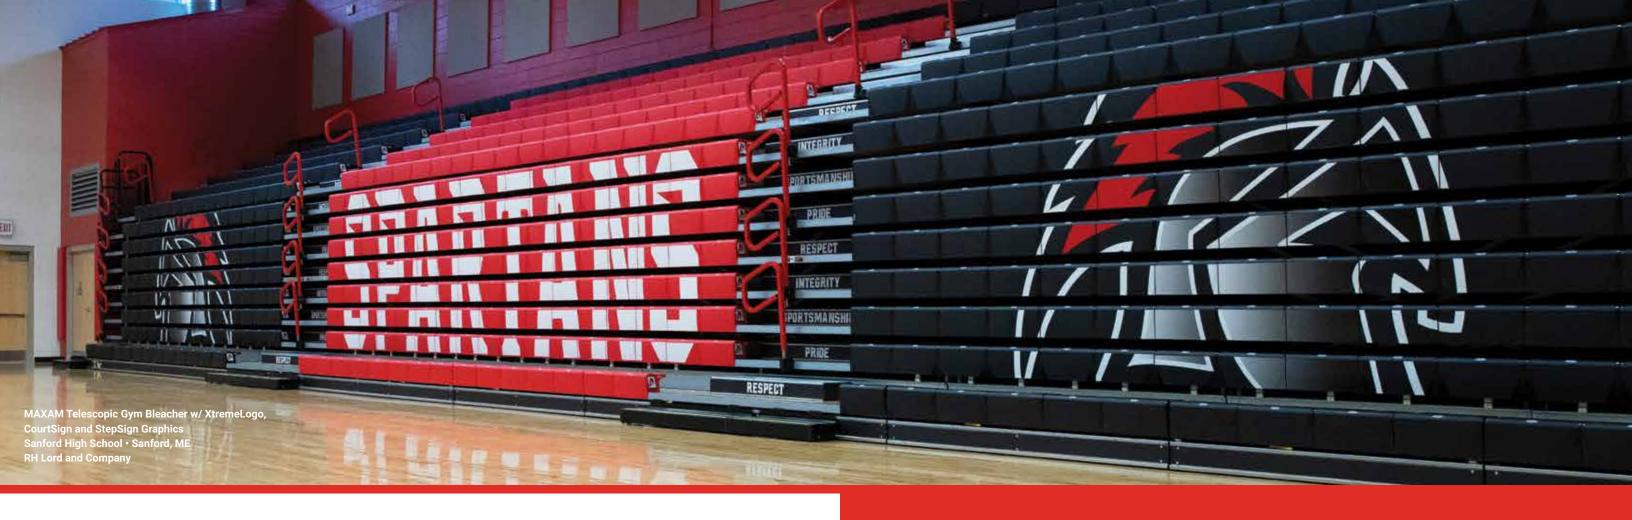

#### XtremeLogo

The cornerstone of the Total Package Graphics Program, the XtremeLogo places your school's mascot or logo on a grand scale in the center of your bleacher sections. Using a proprietary inmold graphic transfer process, your XtremeLogo is permanently bonded to the CourtSide bleacher seats – no peeling, scuffing or scratching. Whether the bleachers are opened or closed, your logo will impress.

#### **StepSigns**

These ultra-durable full-color signs are pre-applied to the front of bleacher aisle steps during assembly. Offering full-color to single color imprinting, they are a great place to remind students, fans and competitors of your school motto or spirit message.

#### CourtSigns

Featuring the same material and imprinting options as StepSigns, CourtSigns are pre-applied to the bleacher skirt boards during assembly. Their longer runs and placement make them ideal for ringing the court with your school name.