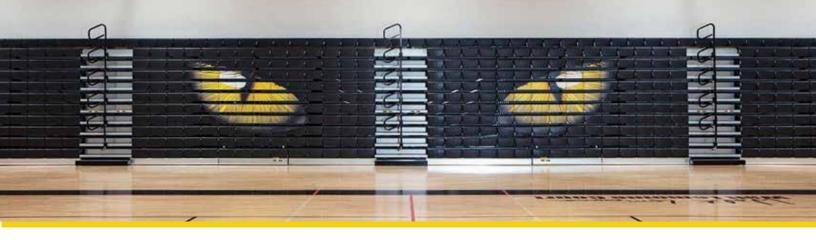

#### XtremeLogo

The cornerstone of the Total Package Graphics Program, the XtremeLogo places your school's mascot or logo on a grand scale in the center of your bleacher sections. Using a proprietary inmold graphic transfer process, your XtremeLogo is permanently bonded to the CourtSide bleacher seats – no peeling, scuffing or scratching. Whether the bleachers are opened or closed, your logo will impress.

## **More XtremeLogos**™