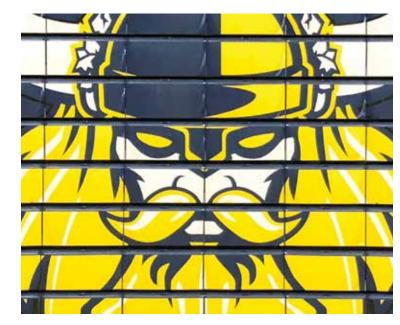

#### XtremeLogo

The cornerstone of the Total Package Graphics Program, the XtremeLogo places your school's mascot or logo on a grand scale in the center of your bleacher sections. Using a proprietary inmold graphic transfer process, your XtremeLogo is permanently bonded to the CourtSide bleacher seats – no peeling, scuffing or scratching. Whether the bleachers are opened or closed, your logo will impress.

## **More XtremeLogos**™