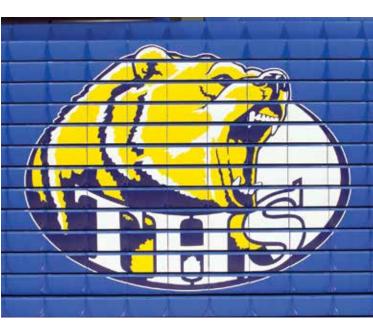

#### XtremeLogo

The cornerstone of the Total Package Graphics Program, the XtremeLogo places your school's mascot or logo on a grand scale in the center of your bleacher sections. Using a proprietary inmold graphic transfer process, your XtremeLogo is permanently bonded to the CourtSide bleacher seats – no peeling, scuffing or scratching. Whether the bleachers are opened or closed, your logo will impress.

## **More XtremeLogos**™