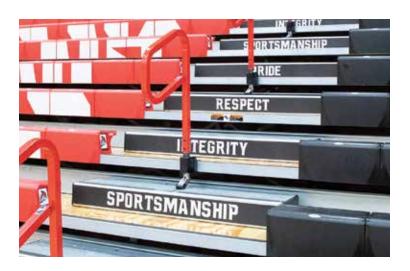

#### **StepSigns**

These ultra-durable full-color signs are pre-applied to the front of bleacher aisle steps during assembly. Offering full-color to single color imprinting, they are a great place to remind students, fans and competitors of your school motto or spirit message.