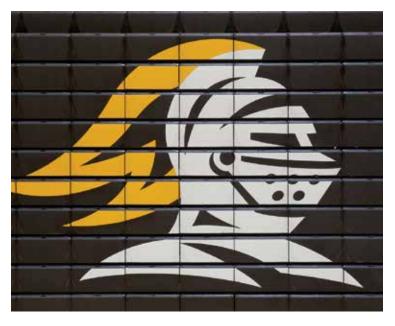

#### XtremeLogo

The cornerstone of the Total Package Graphics Program, the XtremeLogo places your school's mascot or logo on a grand scale in the center of your bleacher sections. Using a proprietary inmold graphic transfer process, your XtremeLogo is permanently bonded to the CourtSide bleacher seats – no peeling, scuffing or scratching. Whether the bleachers are opened or closed, your logo will impress.

## **More XtremeLogos**™