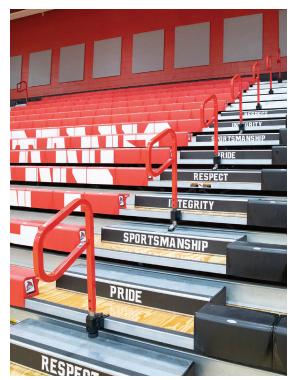

## CourtSide<sup>™</sup> Seats and Colored Rails

When you specify Hussey, you get great seating and an unbeatable range of features, including our extensive paint and polymer options for our colored rails and CourtSide series seats. With 15 Standard Colors (shown here) plus our optional colors (Custom Colors and Pantone<sup>®</sup> matching capacity - all for additional cost), your seating can be nearly any color you can dream up.

All color numbers listed here are approximate Pantone<sup>®</sup> equivalents. Please refer to production sample chips for true color reference and approvals.

187 Bright Red and 983 Black CourtSide seats and 187 Colored Rails