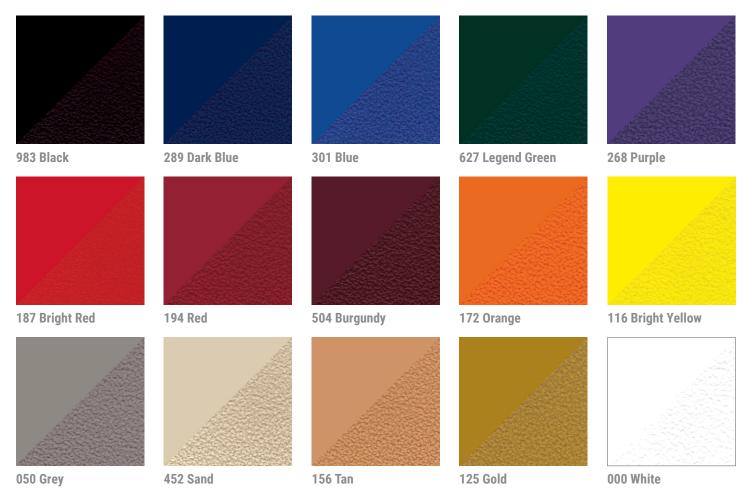

## CourtSide<sup>™</sup> Seats and Colored Rails

When you specify Hussey, you get great seating and an unbeatable range of features, including our extensive paint and polymer options for our colored rails and CourtSide series seats. With 15 Standard Colors (shown here) plus our optional colors (Custom Colors and Pantone<sup>®</sup> matching capacity - all for additional cost), your seating can be nearly any color you can dream up.

Production polymer and paint colors can vary widely from digital and printed samples. Polymer surface textures vary by product. For all final decisions and approvals, please refer to production sample chips available from your Hussey Dealer.

All color numbers listed here are approximate Pantone<sup>®</sup> equivalents. Please refer to production sample chips for true color reference and approvals.

187 Bright Red and 983 Black CourtSide seats and 187 Colored Rails